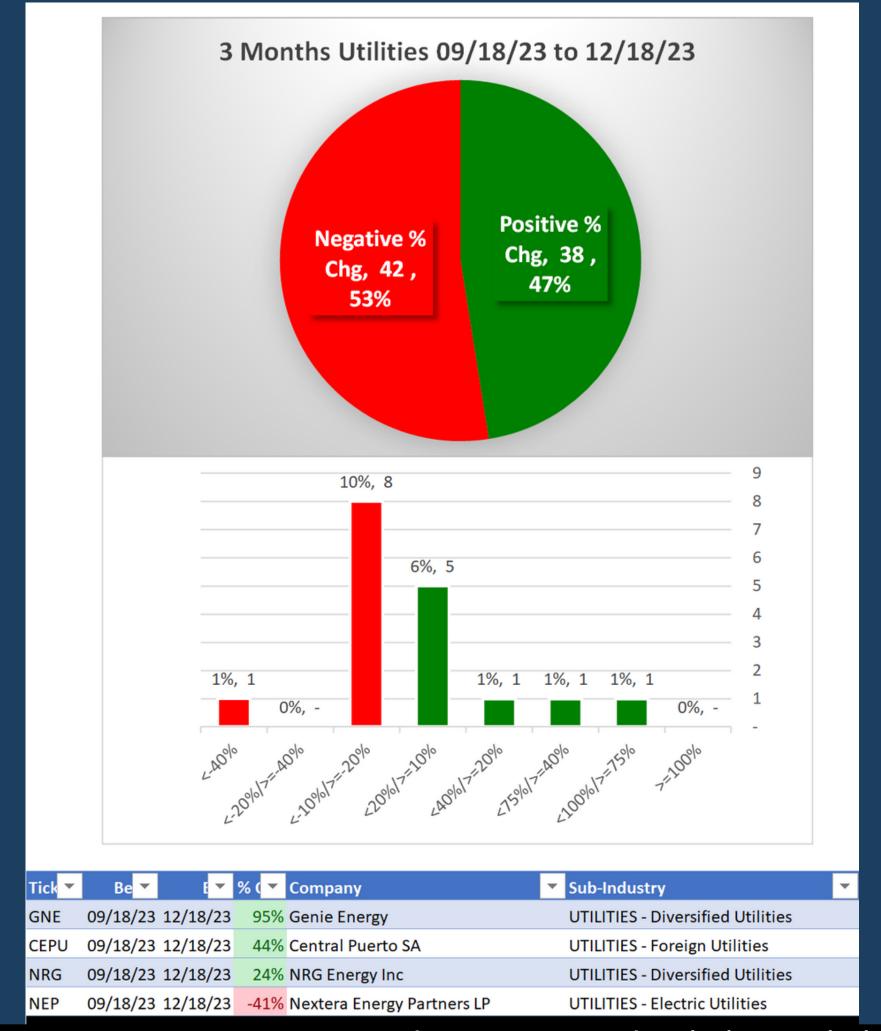

4

3. STRENGTH BY LOOKBACK PERIOD (with Best/Worst stocks) 3A. Lookback 3 Months

3 stocks >+20% and 1 stock <-20% (4% and 1% of total) 09/18/23 to 12/18/23.

December 18, 2023