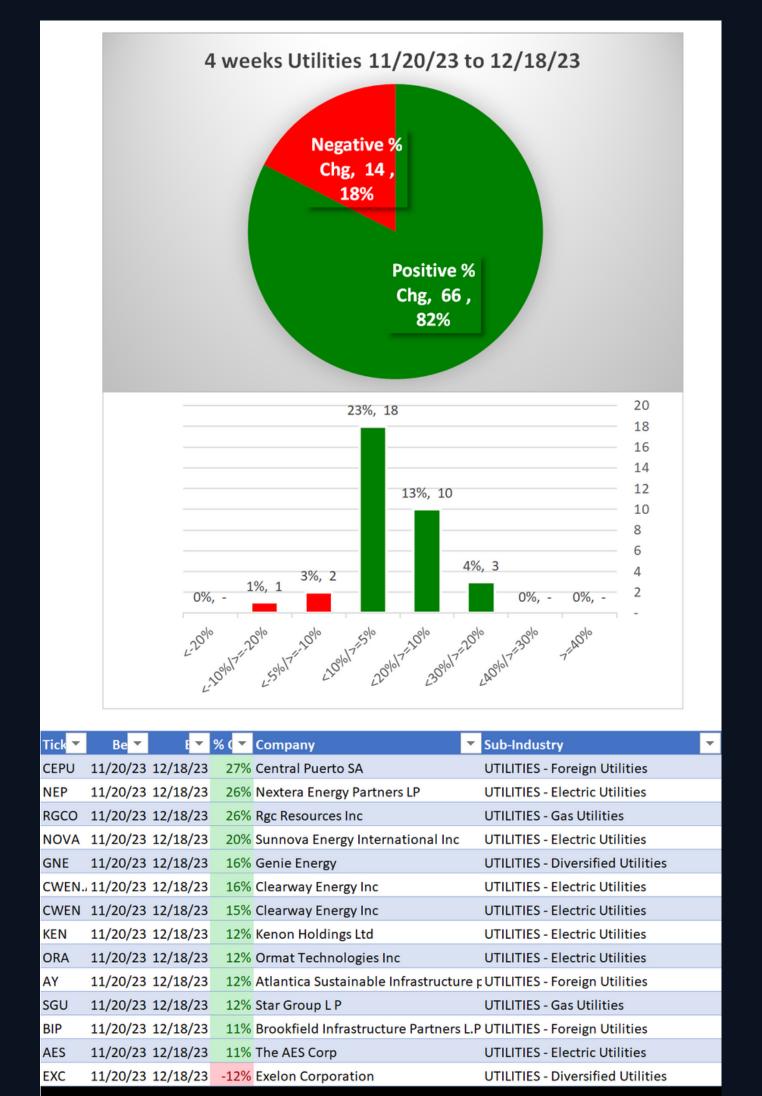

## 3. STRENGTH BY LOOKBACK PERIOD (with Best/Worst stocks) 3B. Lookback 4 Weeks

13 stocks  $\rightarrow$  +10% and 1 stock < -10% (16% and 1% of total) 11/20/23 to 12/18/23.

6

December 18, 2023

3. STRENGTH BY LOOKBACK PERIOD (with Best/Worst stocks)