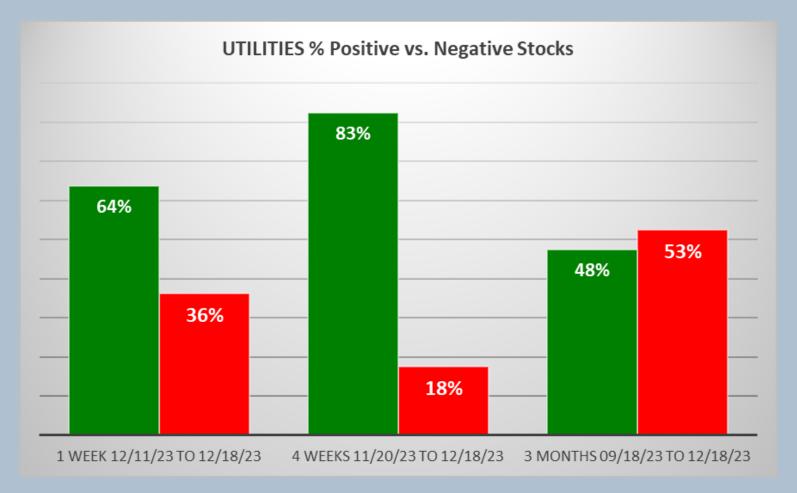

Mixed/WEAKENING 1 Week vs. Mid- and Longer-Term // 1 week positive/negative stocks ratio is LOWER than 4 weeks but HIGHER than 3 Months, per the following chart:

December 18, 2023