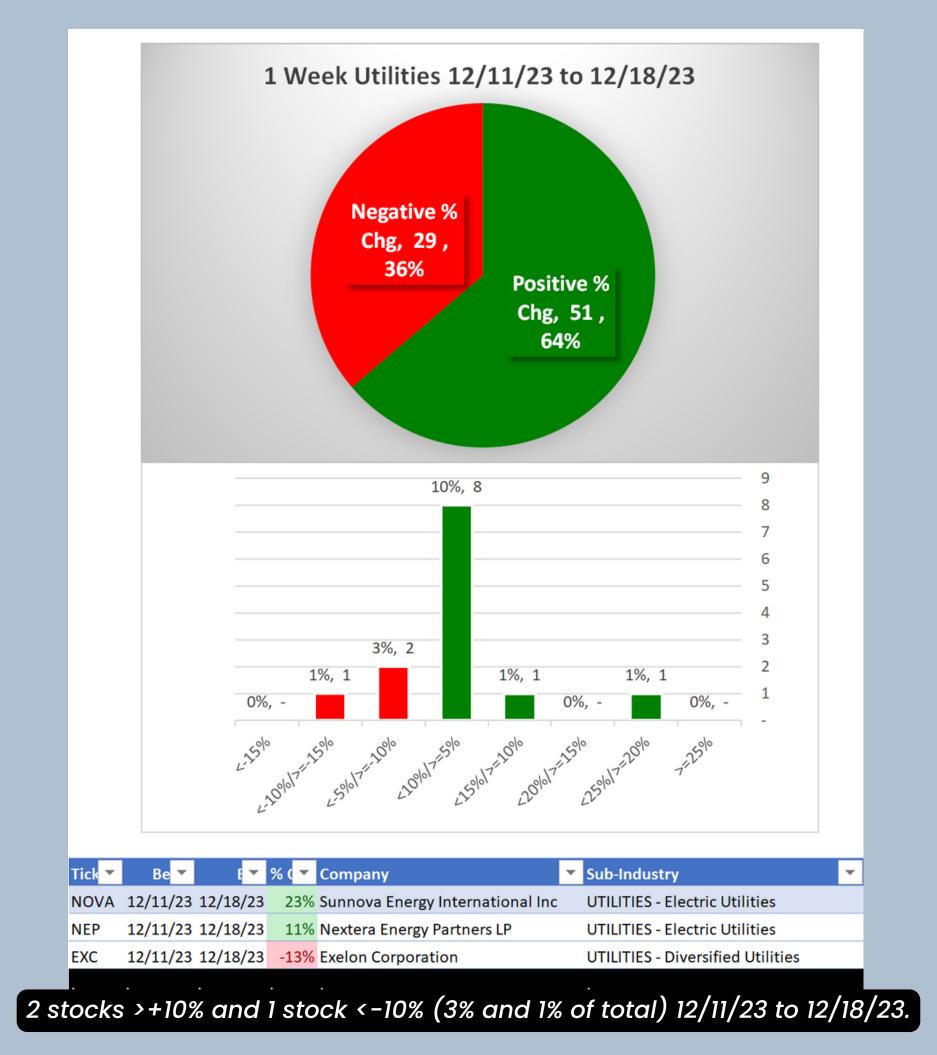

Strongest to Weakest stocks ratio is 6:3 (8% and 4% of total) 12/11/23 to 12/18/23.

Green Highlight: Strengthened <mark>Red Highlight: Weakened</mark> No Highlight: Unchanged

December 18, 2023

For educational purposes only. Not a stock or investment recommendation.

#### 3C. Lookback 1 Week

December 18, 2023