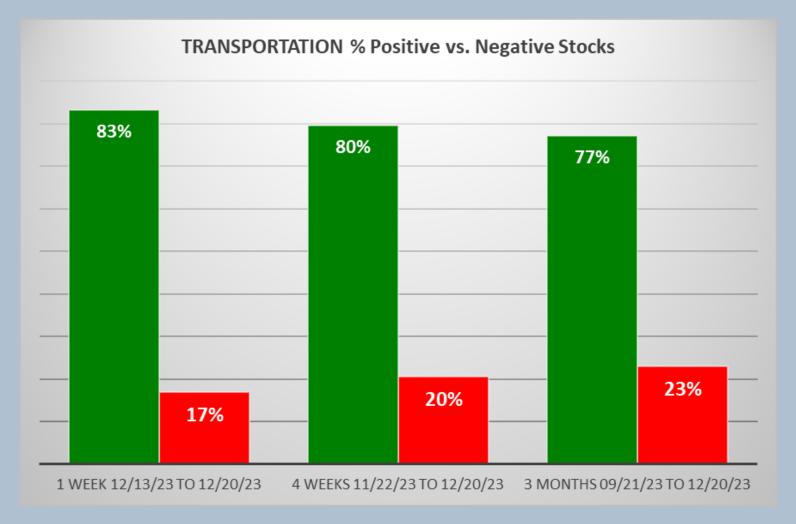

December 20, 2023 UNCHANGED at STRONG strength rating (4th strongest of 9 levels) previous move was UP

Shipping +2 strength levels, Railroads=Very Strong, 1 wk 83% pos stocks, ZIM +33%

5

Table of Contents

STRENGTHENING 1 Week vs. Mid- and Longer-Term // 1 week positive/negative stocks ratio is HIGHER than both 4 weeks and 3 Months, per the following chart:

December 20, 2023