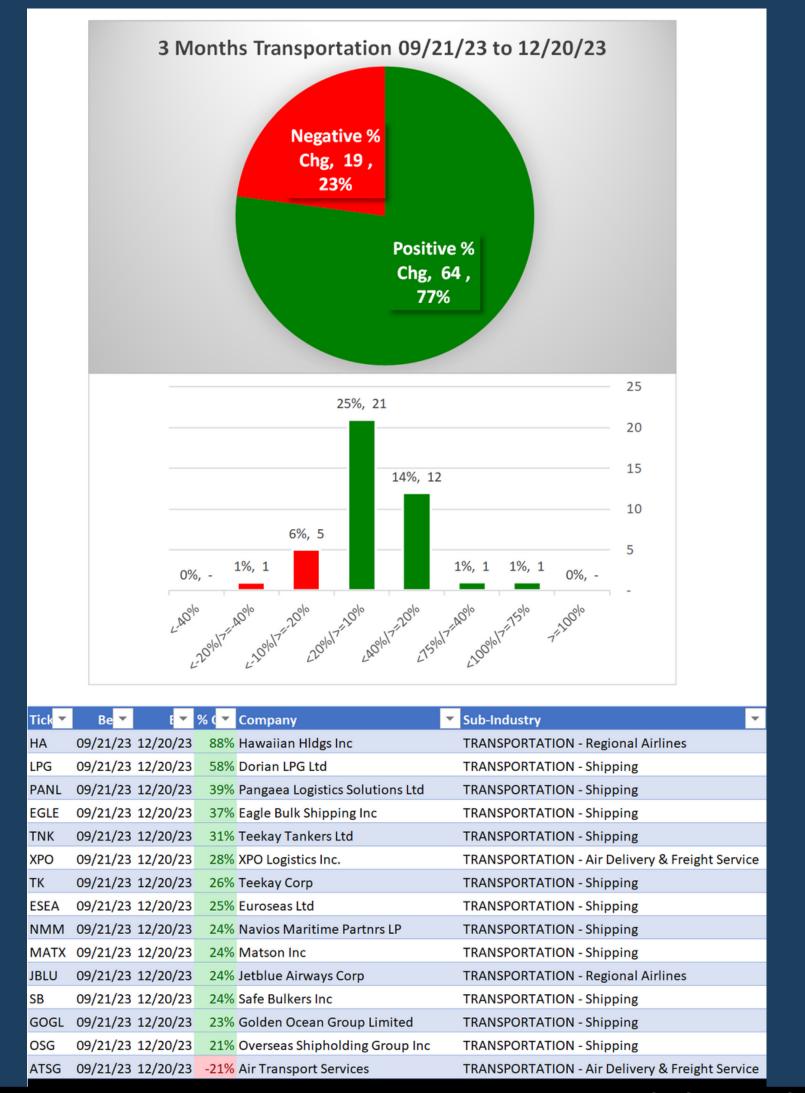

#### 3. STRENGTH BY LOOKBACK PERIOD (with Best/Worst stocks) 3A. Lookback 3 Months

14 stocks >+20% and 1 stock <-20% (17% and 1% of total) 09/21/23 to 12/20/23.

December 20, 2023