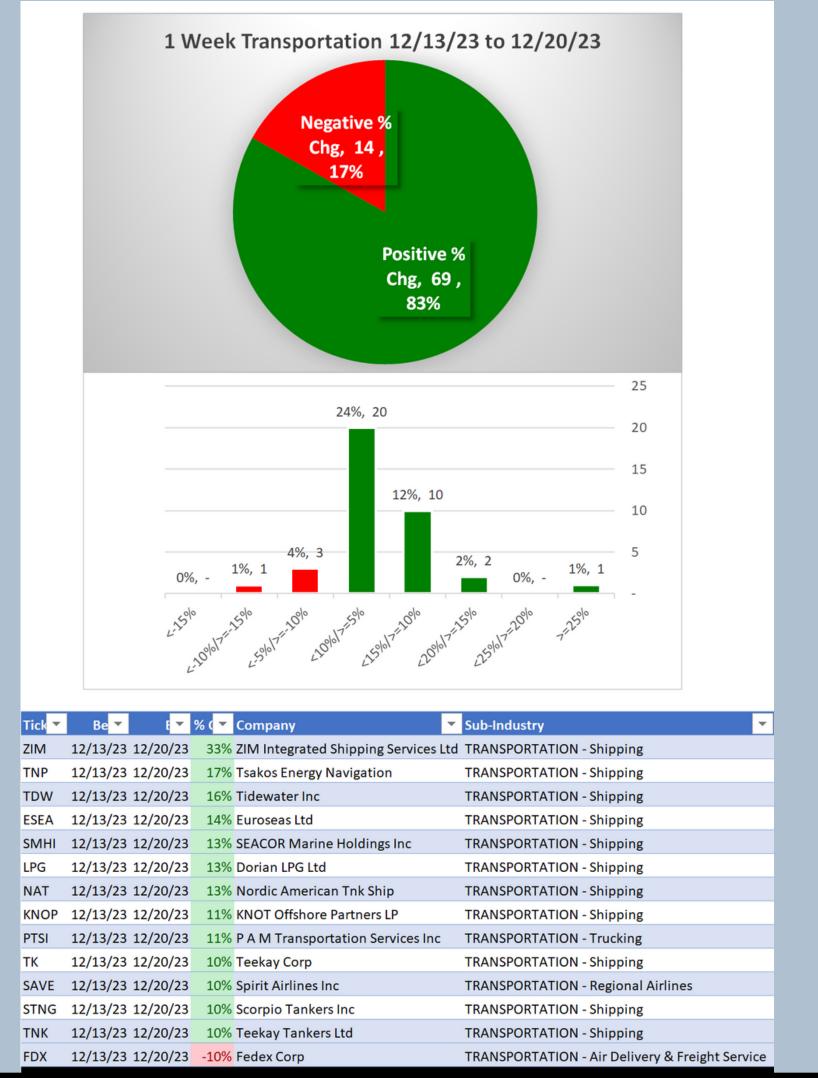

#### 3. STRENGTH BY LOOKBACK PERIOD (with Best/Worst stocks) 3C. Lookback 1 Week

13 stocks >+10% and 1 stocks <-10% (16% and 1% of total) 12/13/23 to 12/20/23.

December 20, 2023