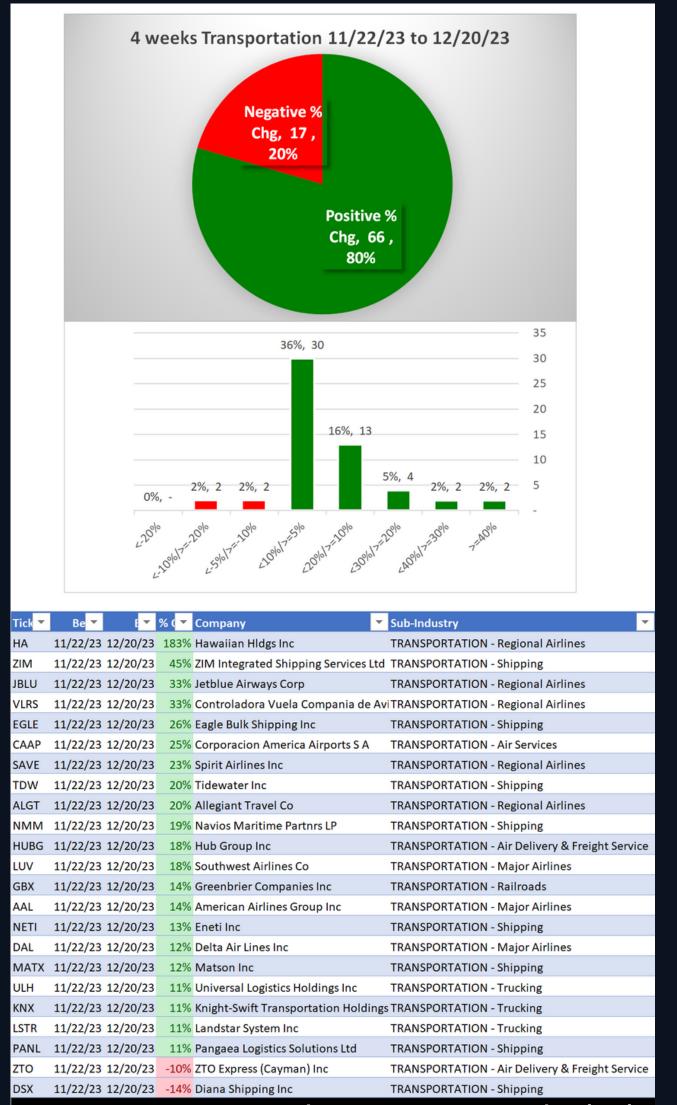

## 3. STRENGTH BY LOOKBACK PERIOD (with Best/Worst stocks) 3B. Lookback 4 Weeks

21 stocks >+10% and 2 stocks <-10% (25% and 2% of total) 11/22/23 to 12/20/23.

6

December 20, 2023