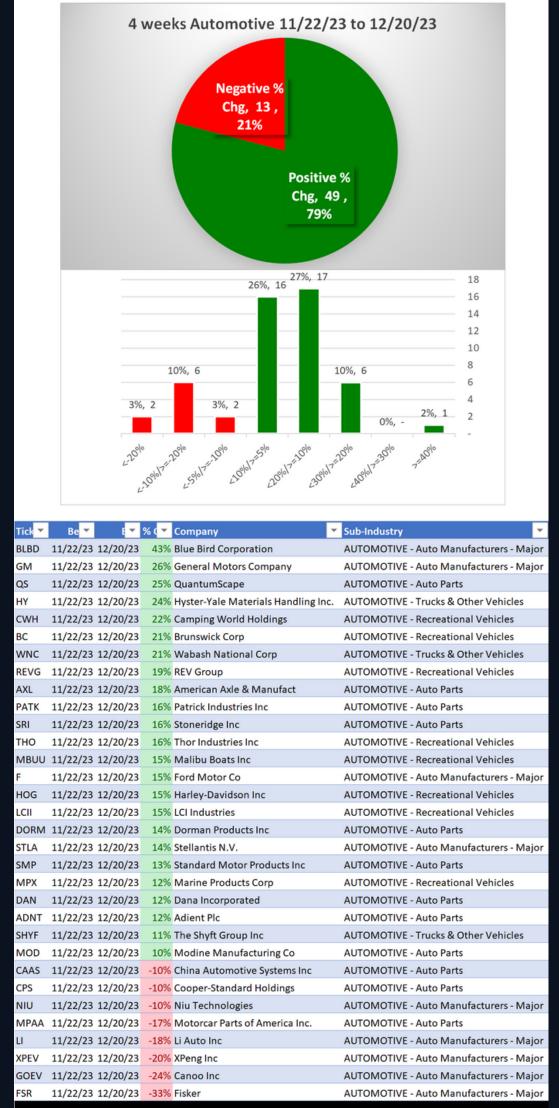

December 20, 2023 UNCHANGED at AVERAGE strength rating (5th strongest of 9 levels) previous move was UP

1 wk 71% positive, Auto Mfrs=Avg strength, 4 wks BLBD/GM +43%/26%, FSR -33%

5

Table of Contents

3B. Lookback 3 Months 3B. Lookback 4 weeks 3C. Lookback 1 Week