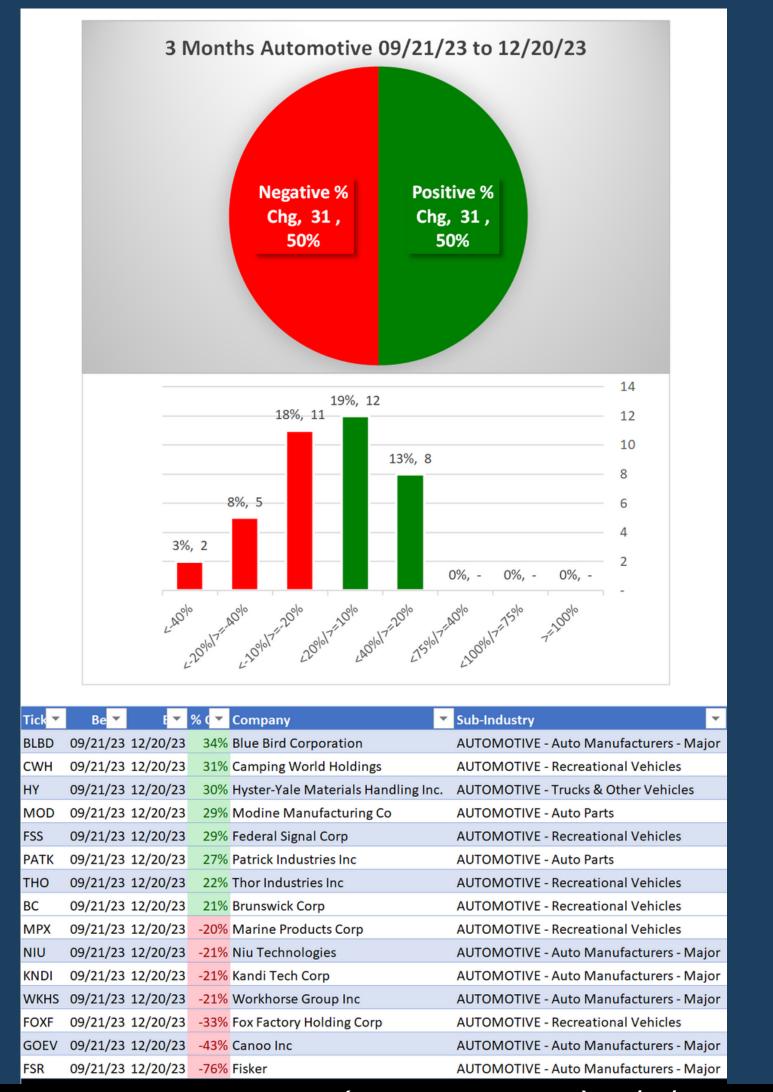

|            |                                                                                                                                         |                                                                                                           |                                                                             |                  |           |           |             |            |            |  |  |  |

Strongest to Weakest stocks ratio is 14:9 (23% and 15% of total) 12/13/23 to 12/20/23.

Green Highlight: Strengthened <mark>Red Highlight: Weakened</mark> No Highlight: Unchanged

December 20, 2023

For educational purposes only. Not a stock or investment recommendation.

4

#### 3. STRENGTH BY LOOKBACK PERIOD (with Best/Worst stocks) 3A. Lookback 3 Months



8 stocks >+20% and 7 stocks <-20% (13% and 11% of total) 09/21/23 to 12/20/23.

December 20, 2023

#### 3. STRENGTH BY LOOKBACK PERIOD (with Best/Worst stocks) 3B. Lookback 4 Weeks



24 stocks >+10% and 8 stocks <-10% (39% and 13% of total) 11/22/23 to 12/20/23.

6

December 20, 2023

3. STRENGTH BY LOOKBACK PERIOD (with Best/Worst stocks)

#### 3C. Lookback 1 Week



December 20, 2023

For educational purposes only. Not a stock or investment recommendation.

7