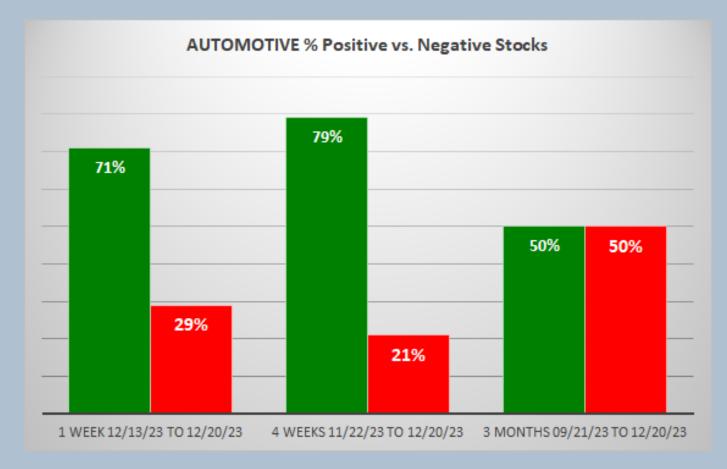

December 20, 2023 UNCHANGED at AVERAGE strength rating (5th strongest of 9 levels) previous move was UP

1 wk 71% positive, Auto Mfrs=Avg strength, 4 wks BLBD/GM +43%/26%, FSR -33%

5

Table of Contents

Mixed/WEAKENING 1 Week vs. Mid- and Longer-Term // 1 week positive/negative stocks ratio is LOWER than 4 weeks but HIGHER than 3 Months, per the following chart:

December 20, 2023