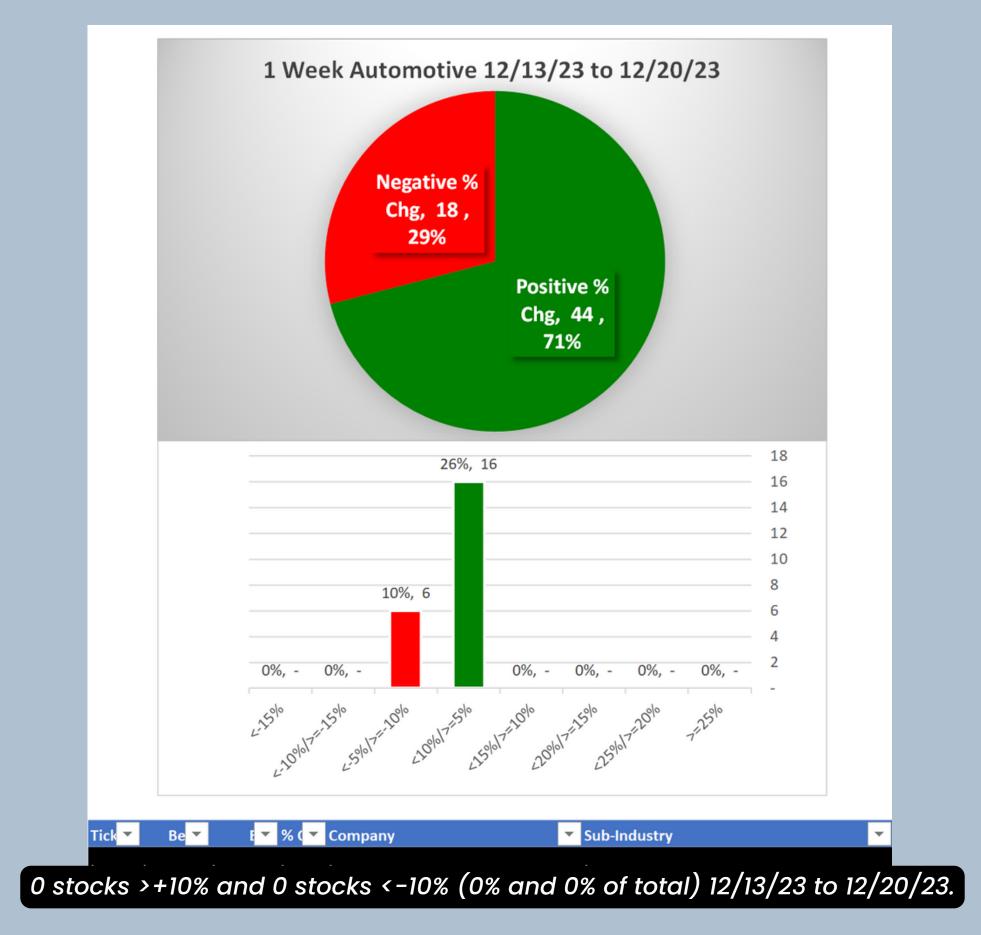

December 20, 2023 UNCHANGED at AVERAGE strength rating (5th strongest of 9 levels) previous move was UP

1 wk 71% positive, Auto Mfrs=Avg strength, 4 wks BLBD/GM +43%/26%, FSR -33%

5

Table of Contents

3B. Lookback 3 Months 3B. Lookback 4 weeks 3C. Lookback 1 Week