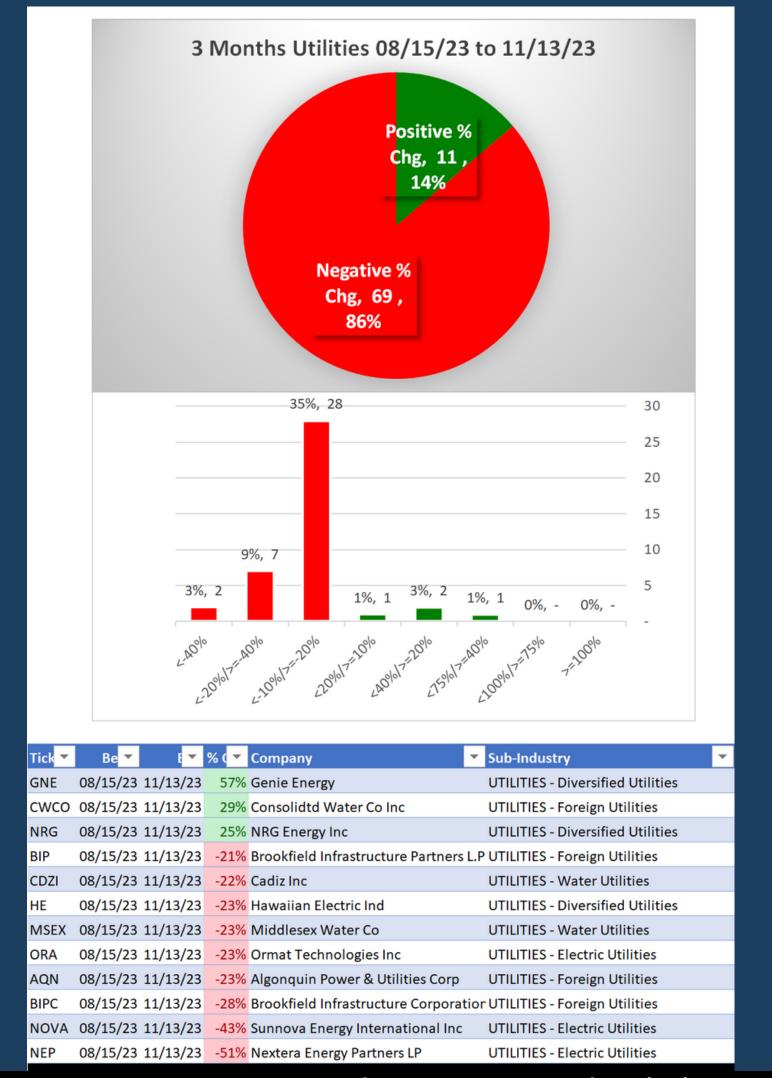

#### 3. STRENGTH BY LOOKBACK PERIOD (with Best/Worst stocks) 3A. Lookback 3 Months

3 stocks >+20% and 9 stocks <-20% (4% and 11% of total) 08/15/23 to 11/13/23.

November 13, 2023