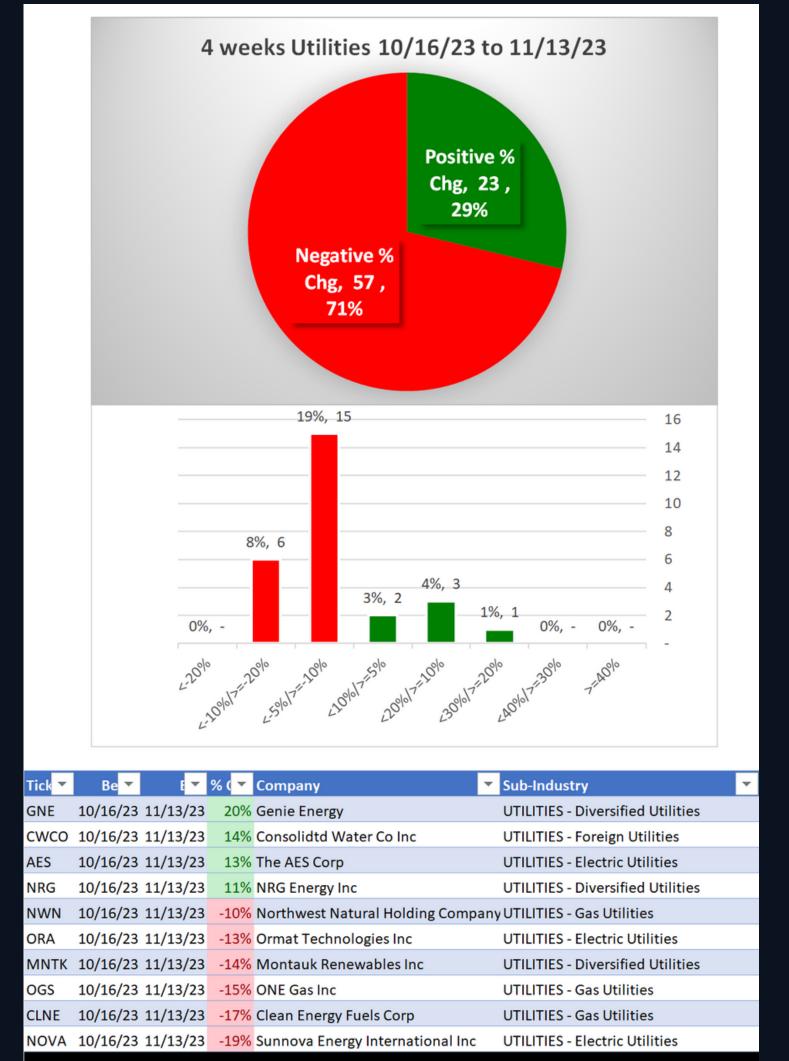

#### 3. STRENGTH BY LOOKBACK PERIOD (with Best/Worst stocks) 3B. Lookback 4 Weeks

4 stocks >+10% and 6 stocks <-10% (5% and 8% of total) 10/16/23 to 11/13/23.

November 13, 2023

For educational purposes only. Not a stock or investment recommendation.