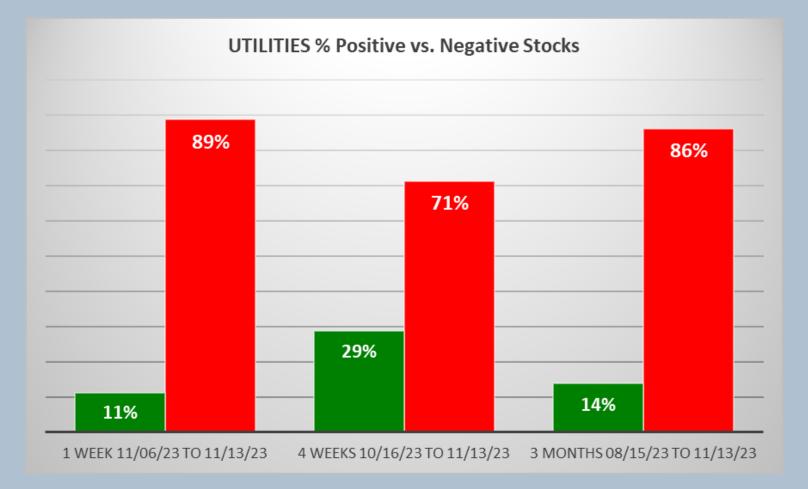

WEAKENING 1 Week vs. Mid- and Longer-Term // 1 week positive/negative stocks ratio is LOWER than both 4 weeks and 3 Months, per the following chart:

November 13, 2023

November 13, 2023 UNCHANGED at WEAKER strength rating (7th strongest of 9 levels) previous move was UP Week 11% positive stocks, 69% stocks rated Weakest

5

Table of Contents