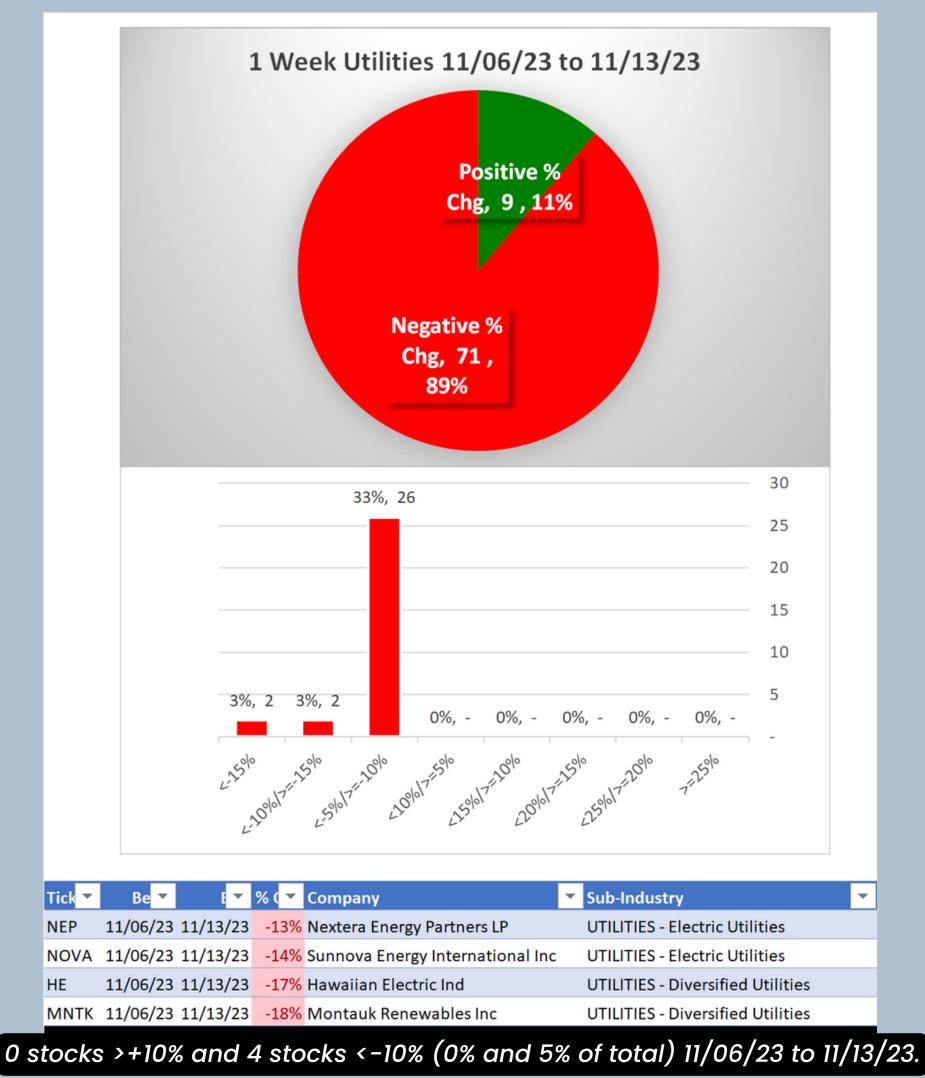

## 3. STRENGTH BY LOOKBACK PERIOD (with Best/Worst stocks)

#### 3C. Lookback 1 Week

November 13, 2023