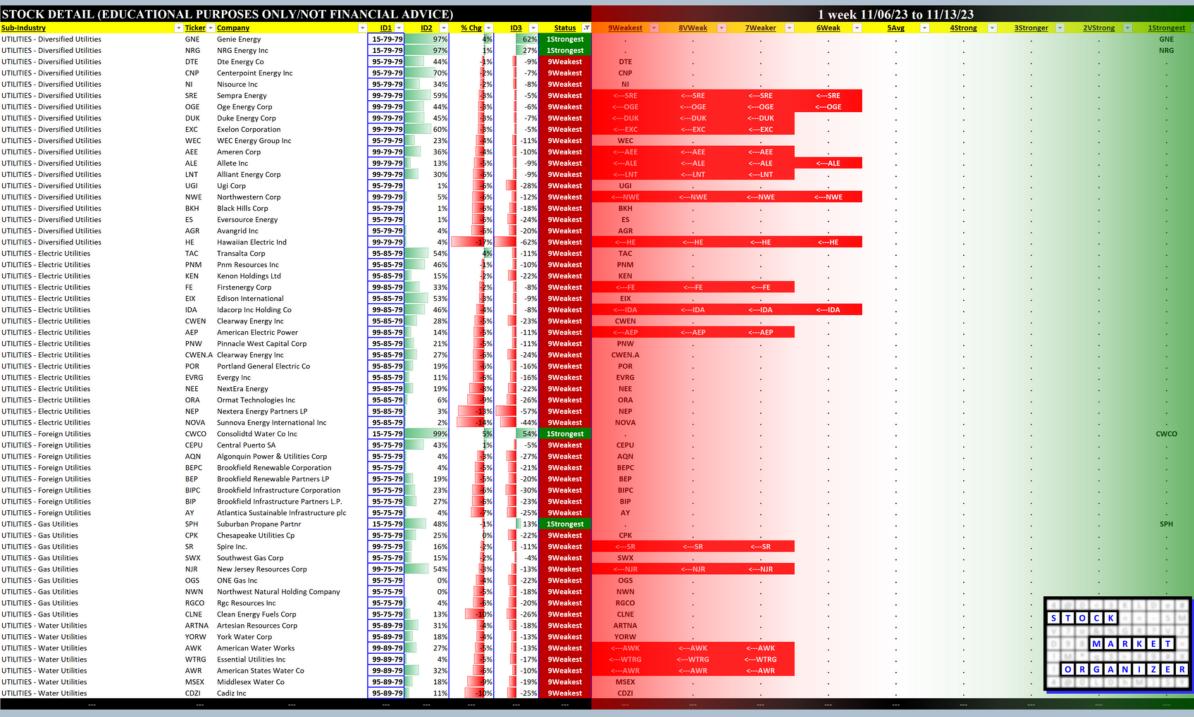

#### 2C. Stocks 1 Week Strongest and Weakest

What: stocks currently rated Strongest/Weakest (highest/lowest of 9 strength ratings) Why: most interesting stocks for available capital because

- the Strongest have the least amount of overhead supply to dampen breakouts while
- the Weakest may be prone to volatility, subject to big pops from bottom-fishing and short-covering BUT ALSO to bigger and faster falls.

(Not guaranteed and not a recommendation - weak stocks in weakening sub-industries may be better shorts than high-flyers.)

Strongest to Weakest stocks ratio is 4:55 (5% and 69% of total) 11/06/23 to 11/13/23.

Green Highlight: Strengthened <mark>Red Highlight: Weakened</mark> No Highlight: Unchanged

November 13, 2023

For educational purposes only. Not a stock or investment recommendation.

4