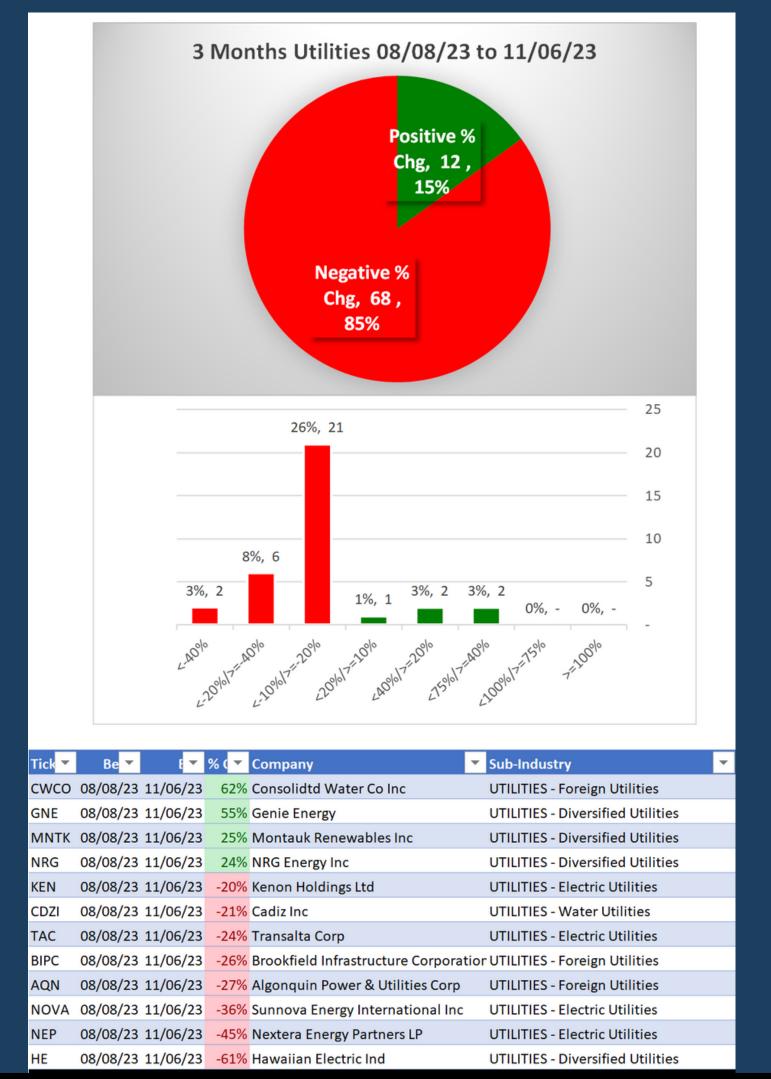

st/lowest of 9 strength ratings) Why: most interesting stocks for available capital because

- the Strongest have the least amount of overhead supply to dampen breakouts while
- the Weakest may be prone to volatility, subject to big pops from bottom-fishing and short-covering BUT ALSO to bigger and faster falls.

(Not guaranteed and not a recommendation - weak stocks in weakening sub-industries may be better shorts than high-flyers.)



Strongest to Weakest stocks ratio is 4:40 (5% and 50% of total) 10/30/23 to 11/06/23.

Green Highlight: Strengthened <mark>Red Highlight: Weakened</mark> No Highlight: Unchanged

November 06, 2023

For educational purposes only. Not a stock or investment recommendation.

4

#### 3. STRENGTH BY LOOKBACK PERIOD (with Best/Worst stocks) 3A. Lookback 3 Months



4 stocks >+20% and 8 stocks <-20% (5% and 10% of total) 08/08/23 to 11/06/23.

November 06, 2023

#### 3. STRENGTH BY LOOKBACK PERIOD (with Best/Worst stocks) 3B. Lookback 4 Weeks



10 stocks >+10% and 0 stocks <-10% (13% and 0% of total) 10/09/23 to 11/06/23.

November 06, 2023

For educational purposes only. Not a stock or investment recommendation.

6

### 3. STRENGTH BY LOOKBACK PERIOD (with Best/Worst stocks)

#### 3C. Lookback 1 Week



10 stocks >+10% and 0 stocks <-10% (13% and 0% of total) 10/30/23 to 11/06/23.

November 06, 2023