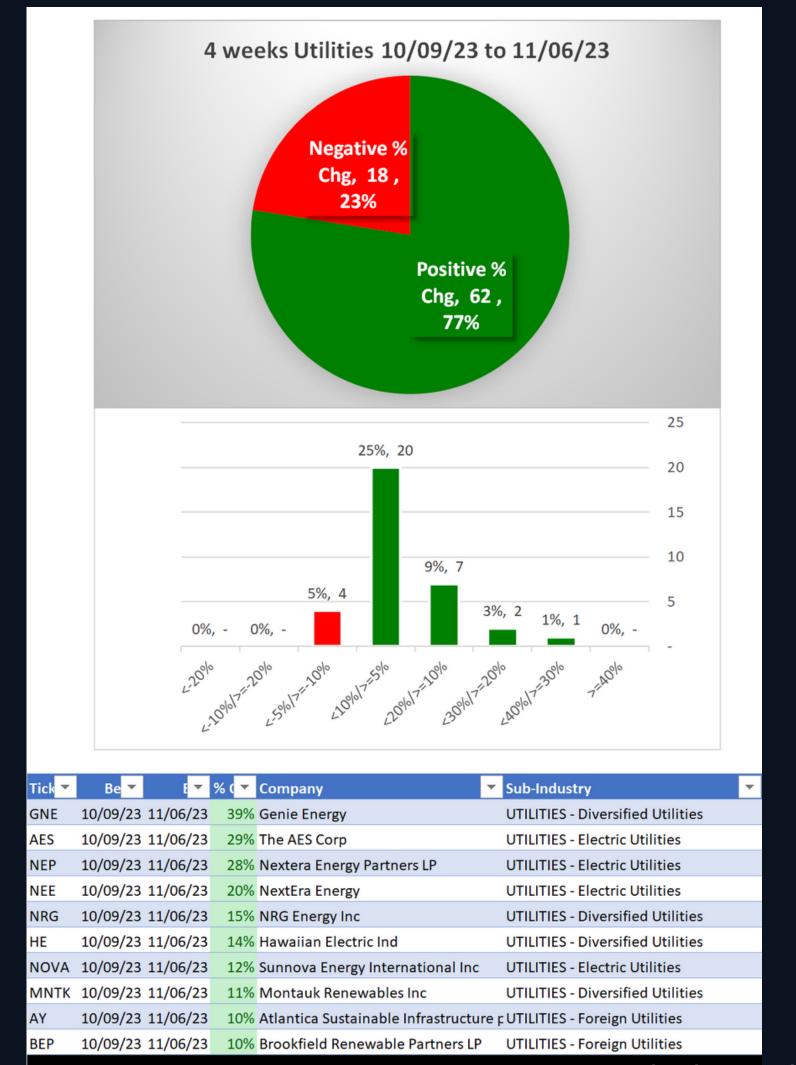

eakest may be prone to volatility, subject to big pops from bottom-fishing and short-covering BUT ALSO to bigger and faster falls.

(Not guaranteed and not a recommendation - weak stocks in weakening sub-industries may be better shorts than high-flyers.)



Strongest to Weakest stocks ratio is 4:40 (5% and 50% of total) 10/30/23 to 11/06/23.

Green Highlight: Strengthened <mark>Red Highlight: Weakened</mark> No Highlight: Unchanged

November 06, 2023

For educational purposes only. Not a stock or investment recommendation.

4

#### 3. STRENGTH BY LOOKBACK PERIOD (with Best/Worst stocks) 3A. Lookback 3 Months



4 stocks >+20% and 8 stocks <-20% (5% and 10% of total) 08/08/23 to 11/06/23.

November 06, 2023

#### 3. STRENGTH BY LOOKBACK PERIOD (with Best/Worst stocks) 3B. Lookback 4 Weeks



10 stocks >+10% and 0 stocks <-10% (13% and 0% of total) 10/09/23 to 11/06/23.

November 06, 2023

For educational purposes only. Not a stock or investment recommendation.

6

### 3. STRENGTH BY LOOKBACK PERIOD (with Best/Worst stocks)

#### 3C. Lookback 1 Week



10 stocks >+10% and 0 stocks <-10% (13% and 0% of total) 10/30/23 to 11/06/23.

November 06, 2023