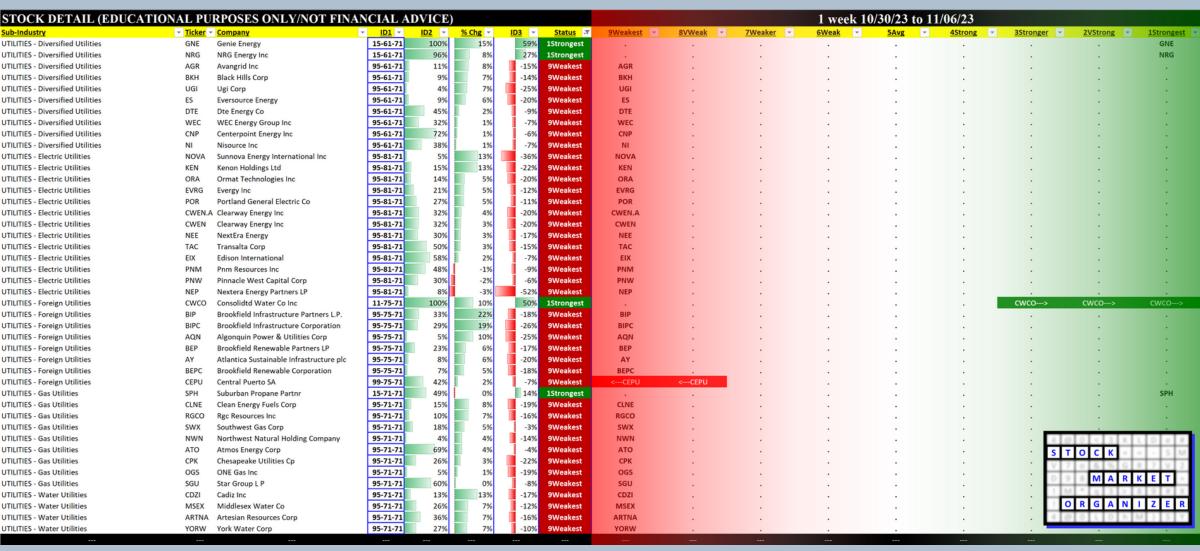

# Industry Status: Utilities

| 1 week 10/30/23 to 11/06/23 |                    |                 |               |      |         |                  |          |            |  |  |  |  |  |
|-----------------------------|--------------------|-----------------|---------------|------|---------|------------------|----------|------------|--|--|--|--|--|
| <u>9Weakest</u>             | 8VWeak             | 7Weaker         | <u>6Weak</u>  | 5Avg | 4Strong | <u>3Stronger</u> | 2VStrong | 1Strongest |  |  |  |  |  |
|                             |                    | 80 UTILITIES    |               |      |         |                  |          |            |  |  |  |  |  |
|                             |                    | 32 Div Util->   | 32 Div Util-> |      |         |                  |          |            |  |  |  |  |  |
| 18 Electric Util->          | 18 Electric Util-> |                 |               |      |         |                  |          |            |  |  |  |  |  |
|                             |                    | 9 Foreign Util  |               |      |         |                  |          |            |  |  |  |  |  |
|                             |                    | 11 Gas Util     |               |      |         |                  |          |            |  |  |  |  |  |
| 10 Water Util->             | 10 Water Util->    | 10 Water Util-> | •             |      |         |                  |          |            |  |  |  |  |  |
|                             |                    |                 | •             |      |         | •                | •        | •          |  |  |  |  |  |
| •                           | •                  | •               | •             | •    |         | •                | •        | •          |  |  |  |  |  |
| •                           |                    | •               | •             |      |         | •                | •        | ·          |  |  |  |  |  |
|                             |                    |                 |               |      |         |                  |          |            |  |  |  |  |  |

#### 1. INDUSTRY OVERVIEW 1A. Performance

Past 10 Weeks Strengthening/Weakening week-by-week, per the following chart:

| OW/eekeet       | 0)/04/eek      | Zht/ooker      | Cilliagh     | Educ        | ACtuana        | 254404           | 21/15/19/01/0 | 1 Chromesont | Destad                        |
|-----------------|----------------|----------------|--------------|-------------|----------------|------------------|---------------|--------------|-------------------------------|
| <u>9Weakest</u> | <u>8VWeak</u>  | <u>7Weaker</u> | <u>6Weak</u> | <u>5Avg</u> | <u>4Strong</u> | <u>3Stronger</u> | 2VStrong      | 1Strongest   | Period                        |
|                 |                | 80 UTILITIES   |              |             |                |                  |               |              | 7 Days - 10/30/23 to 11/06/23 |
|                 |                | 80 UTILITIES   |              |             |                |                  |               |              | 7 Days - 10/23/23 to 10/30/23 |
|                 |                | 80 UTILITIES   |              |             |                |                  |               |              | 7 Days - 10/16/23 to 10/23/23 |
| •               |                | 80 UTILITIES   |              |             |                |                  |               |              | 7 Days - 10/09/23 to 10/16/23 |
|                 | 80 UTILITIES-> | 80 UTILITIES-> |              |             |                |                  |               |              | 7 Days - 10/02/23 to 10/09/23 |
|                 | <-UTILITIES 80 | <-UTILITIES 80 |              |             |                |                  |               |              | 7 Days - 09/25/23 to 10/02/23 |
|                 |                | 80 UTILITIES   |              |             |                |                  |               |              | 7 Days - 09/18/23 to 09/25/23 |
|                 |                | 80 UTILITIES   |              |             |                |                  |               |              | 7 Days - 09/11/23 to 09/18/23 |
|                 |                | 80 UTILITIES   | •            |             |                |                  |               |              | 6 Days - 09/05/23 to 09/11/23 |
|                 |                | 80 UTILITIES   |              |             |                |                  |               |              | 8 Days - 08/28/23 to 09/05/23 |