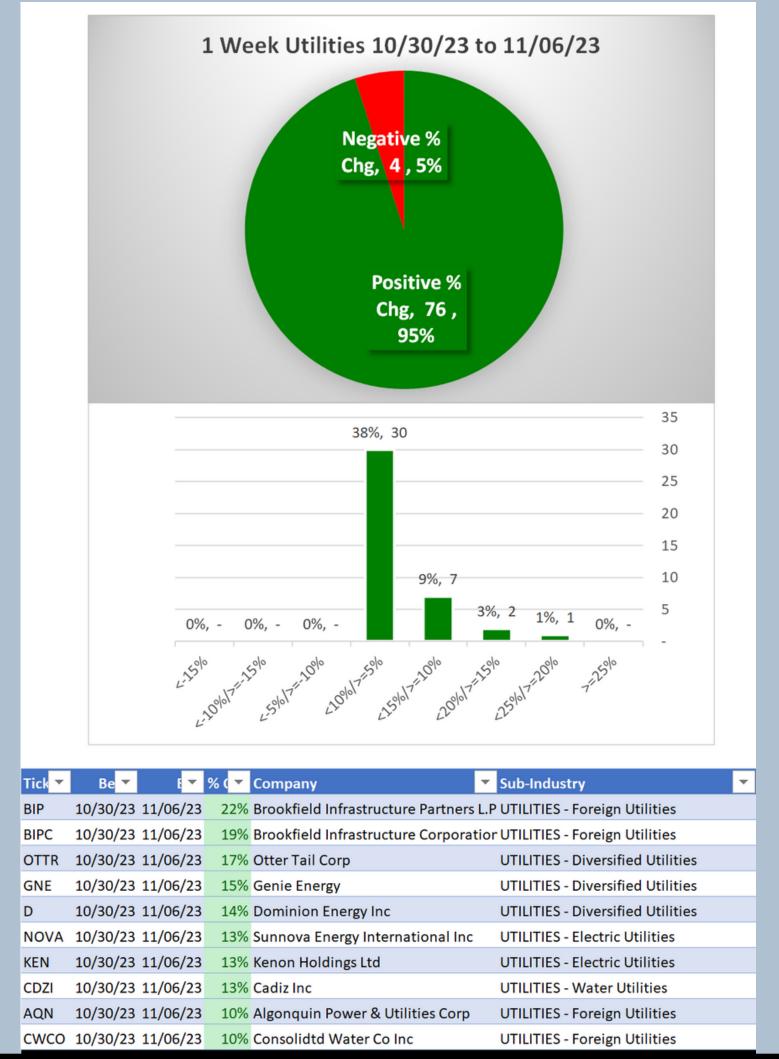

November 06, 2023 UNCHANGED at WEAKER strength rating (7th strongest of 9 levels) previous move was UP

1 week 95% positive but low 5%/50% Strongest/Weakest stocks ratio

5

Table of Contents

STRENGTHENING 1 Week vs. Mid- and Longer-Term // 1 week positive/negative stocks ratio is HIGHER than both 4 weeks and 3 Months, per the following chart:

November 06, 2023