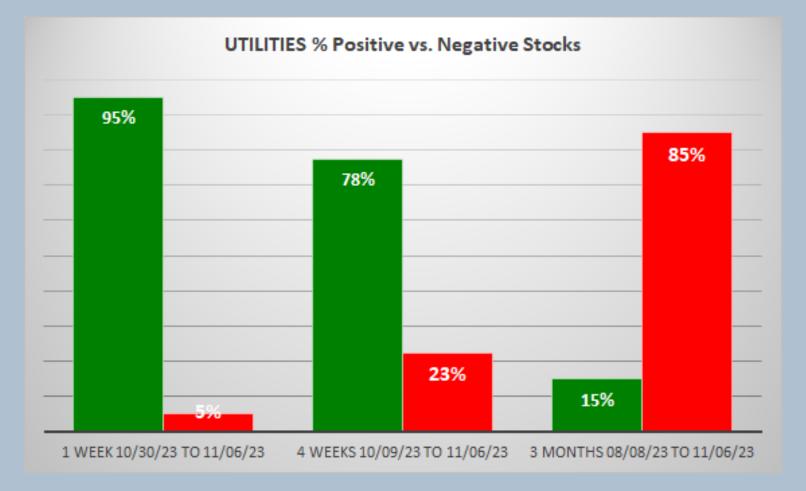

November 06, 2023 UNCHANGED at WEAKER strength rating (7th strongest of 9 levels) previous move was UP

1 week 95% positive but low 5%/50% Strongest/Weakest stocks ratio

5

Table of Contents

STRENGTHENING 1 Week vs. Mid- and Longer-Term // 1 week positive/negative stocks ratio is HIGHER than both 4 weeks and 3 Months, per the following chart:

November 06, 2023