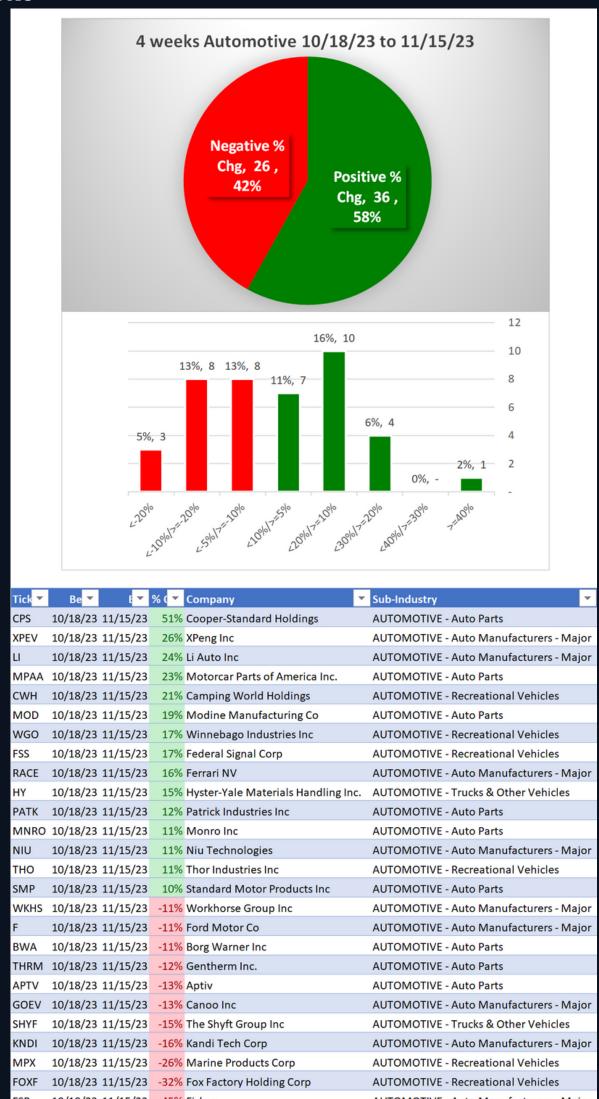

3A. Lookback 3 Months 3B. Lookback 4 weeks 3C. Lookback 1 Week

STRENGTHENING 1 Week vs. Mid- and Longer-Term // 1 week positive/negative stocks ratio is HIGHER than both 4 weeks and 3 Months, per the following chart:

1