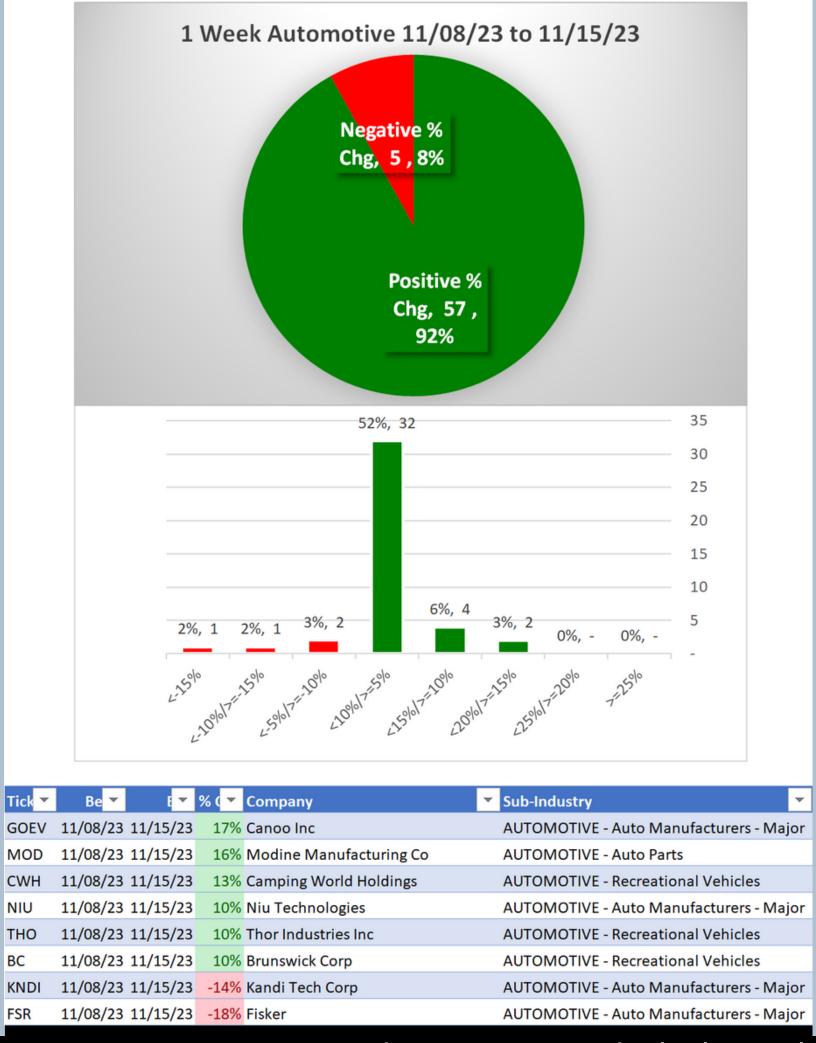

November 15, 2023

UNCHANGED at WEAK strength rating (6th strongest of 9 levels)

previous move was UP

1 week 92% positive stocks, 3/4 sub-industries strengthened

STRENGTHENING 1 Week vs. Mid- and Longer-Term // 1 week positive/negative stocks ratio is HIGHER than both 4 weeks and 3 Months, per the following chart:

1