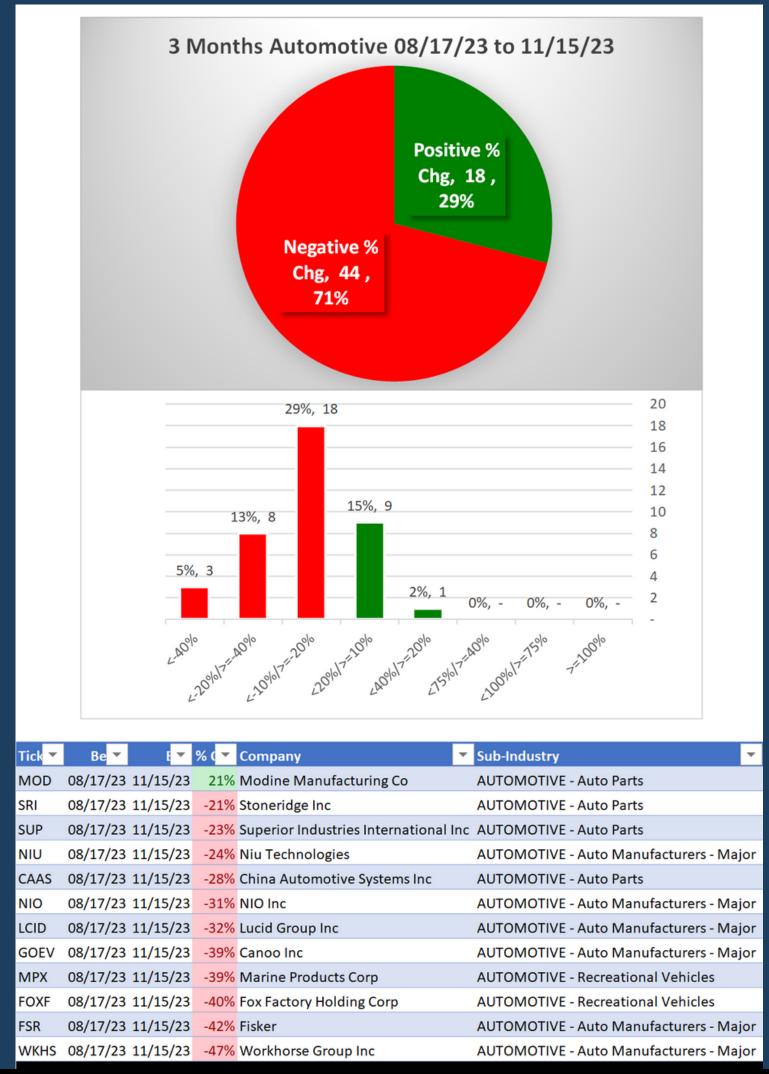

3A. Lookback 3 Months 3B. Lookback 4 weeks 3C. Lookback 1 Week

STRENGTHENING 1 Week vs. Mid- and Longer-Term // 1 week positive/negative stocks ratio is HIGHER than both 4 weeks and 3 Months, per the following chart:

1