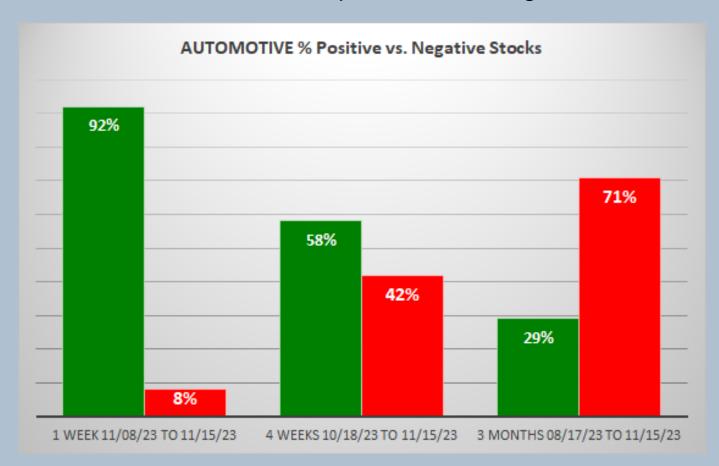

November 15, 2023

UNCHANGED at WEAK strength rating (6th strongest of 9 levels)

previous move was UP

1 week 92% positive stocks, 3/4 sub-industries strengthened

STRENGTHENING 1 Week vs. Mid- and Longer-Term // 1 week positive/negative stocks ratio is HIGHER than both 4 weeks and 3 Months, per the following chart:

1