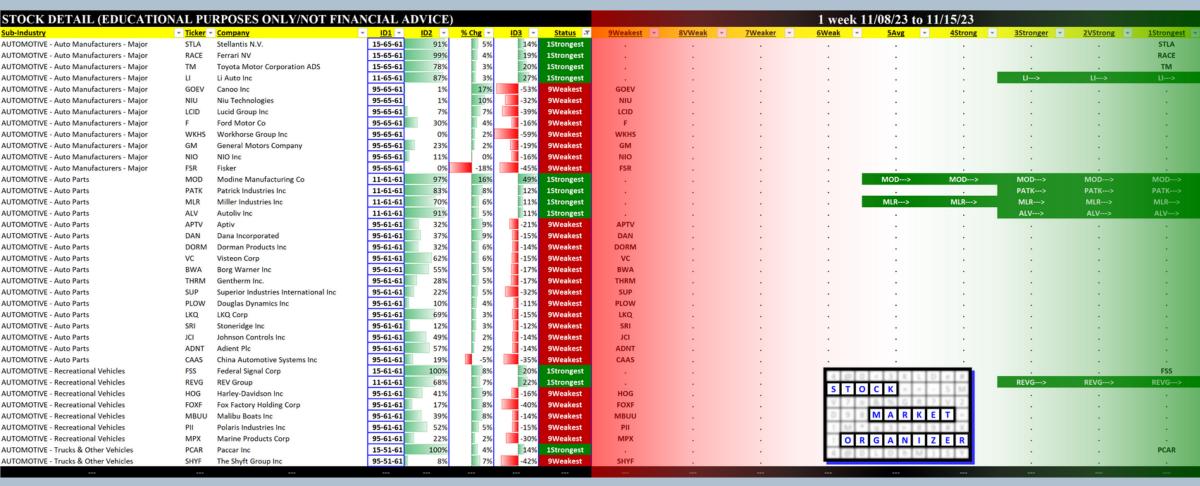

# Industry Status: Automotive

| 1 week 11/08/23 to 11/15/23 |        |                    |                    |                  |         |           |          |            |  |  |  |
|-----------------------------|--------|--------------------|--------------------|------------------|---------|-----------|----------|------------|--|--|--|
| <u>9Weakest</u>             | 8VWeak | <u>7Weaker</u>     | <u>6Weak</u>       | 5Avg             | 4Strong | 3Stronger | 2VStrong | 1Strongest |  |  |  |
|                             |        |                    | 62 AUTO            |                  |         |           |          |            |  |  |  |
|                             |        |                    | 17 Major Mfrs      |                  |         |           |          |            |  |  |  |
|                             |        | 26 Auto Parts->    | 26 Auto Parts->    |                  |         |           |          |            |  |  |  |
|                             |        | 14 Recreatni Veh-> | 14 Recreatnl Veh-> |                  |         |           |          |            |  |  |  |
|                             |        |                    | 5 Trucks/Other->   | 5 Trucks/Other-> |         |           |          |            |  |  |  |
|                             |        |                    |                    |                  |         |           |          |            |  |  |  |
|                             |        |                    |                    |                  |         |           |          |            |  |  |  |
|                             |        |                    |                    |                  |         |           |          |            |  |  |  |
|                             |        |                    |                    |                  |         |           |          |            |  |  |  |
|                             |        |                    |                    |                  |         |           |          |            |  |  |  |

November 15, 2023

UNCHANGED at WEAK strength rating (6th strongest of 9 levels)

previous move was UP

1 week 92% positive stocks, 3/4 sub-industries strengthened