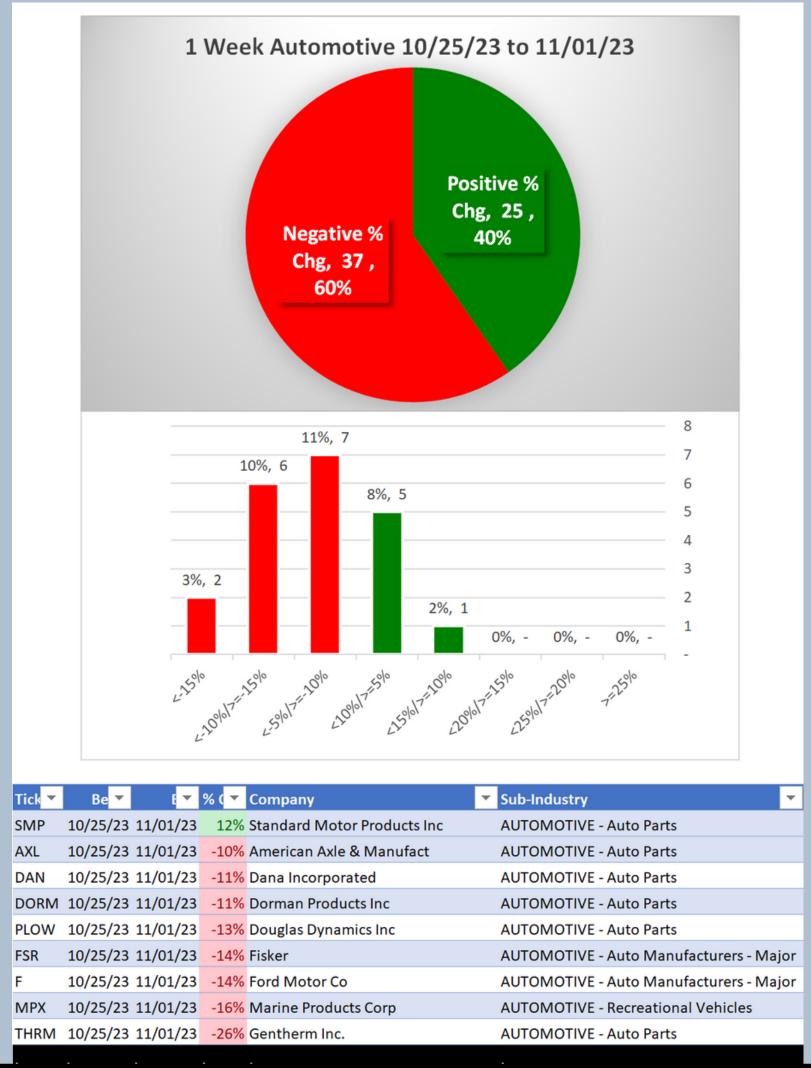

#### 3C. Lookback 1 Week

1 stock >+10% and 8 stocks <-10% (2% and 13% of total) 10/25/23 to 11/01/23.

7

November 1, 2023