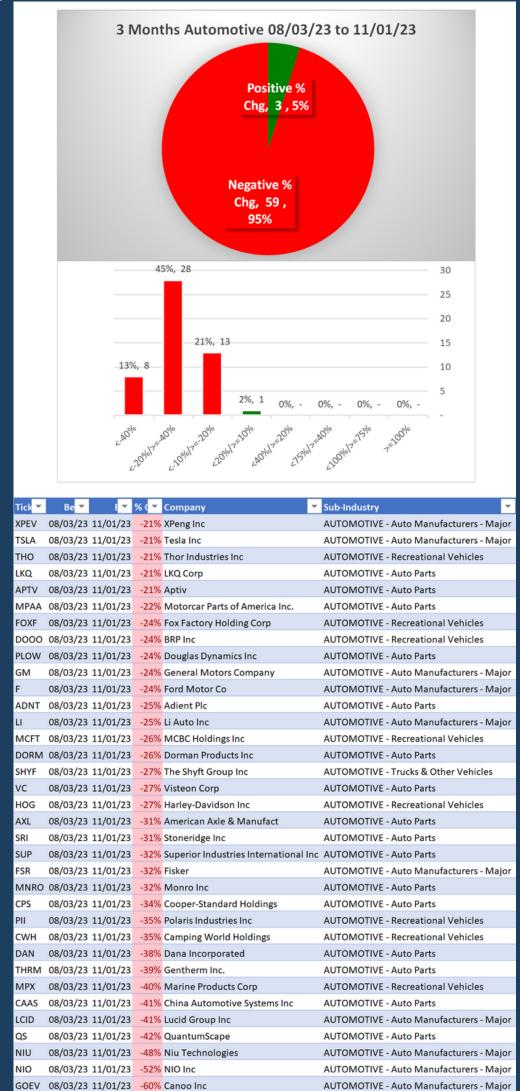

#### 3A. Lookback 3 Months

0 stocks >+20% and 36 stocks <-20% (0% and 58% of total) 08/03/23 to 11/01/23.

AUTOMOTIVE - Auto Manufacturers - Major

WKHS 08/03/23 11/01/23 -68% Workhorse Group Inc