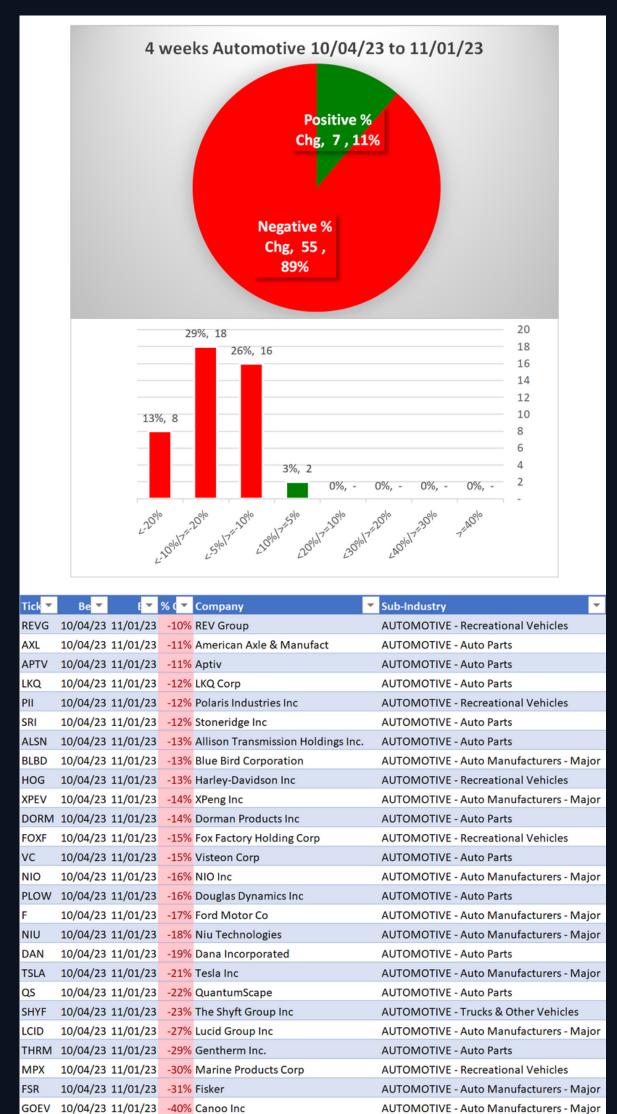

# 3. STRENGTH BY LOOKBACK PERIOD (with Best/Worst stocks) 3B. Lookback 4 Weeks

0 stocks >+10% and 26 stocks <-10% (0% and 42% of total) 10/04/23 to 11/01/23.