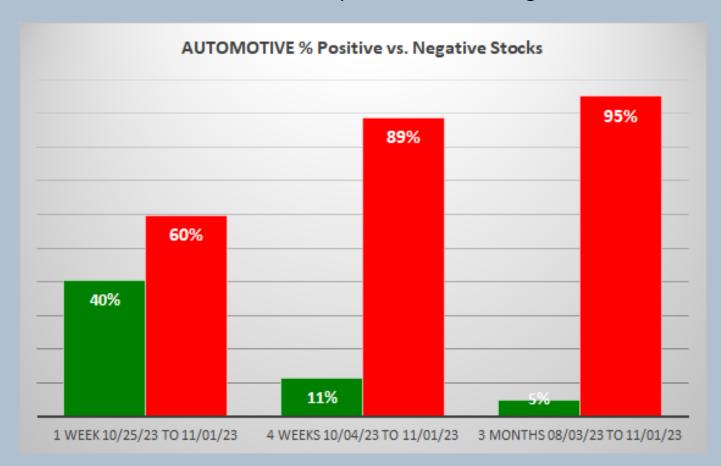

November 1, 2023

UNCHANGED at WEAKER strength rating (7th strongest of 9 levels)

previous move was **DOWN** 

65% Weakest stocks but 40% positive stocks 1 wk vs. 11%/5% 4 wks/3 mos

# 1. INDUSTRY OVERVIEW 1A. Performance

Past 10 Weeks Strengthening/Weakening week-by-week, per the following chart:

STRENGTHENING 1 Week vs. Mid- and Longer-Term // 1 week positive/negative stocks ratio is HIGHER than both 4 weeks and 3 Months, per the following chart: