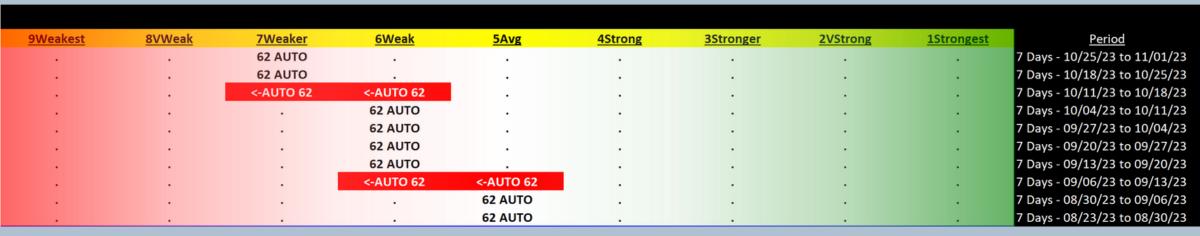

#### 2B. Sub-Industries 10-Week Strengthening Analysis

INDUSTRY CURRENT PERIOD SUMMARY

What: recent week-by-week strength changes for the industry and its sub-industries Why: objective measurement of strengthening and weakening enabling comparison within and across industries and sub-industries

| Length - Begin/End                                           | Industry/Sub-Industry                                                                  | Period                                   | #      | Min    | Avg        | Max      | Status                    | 9Weakest        | 8VWeak | 7Weaker            | 6Weak                | 5Avg                 | 4Strong | 3Stronger | 2VStrong | 1Strongest |
|--------------------------------------------------------------|----------------------------------------------------------------------------------------|------------------------------------------|--------|--------|------------|----------|---------------------------|-----------------|--------|--------------------|----------------------|----------------------|---------|-----------|----------|------------|
| 7 Days - 10/25/23 to 11/01/2                                 |                                                                                        | Period 1 of 10 (Current)                 | 62     | -26%   | -2%        | _        | Unchanged                 |                 |        | 62 AUTO            |                      |                      |         |           |          |            |
|                                                              | B AUTOMOTIVE - Auto Manufacturers - Major                                              | Period 1 of 10 (Current)                 | 17     | -14%   | 1%         |          | Strengthened              |                 |        |                    | 17 Major Mfrs        |                      |         |           |          |            |
| 7 Days - 10/25/23 to 11/01/2                                 | 3 AUTOMOTIVE - Auto Parts                                                              | Period 1 of 10 (Current)                 | 26     | -26%   | -3%        | 12%      | Unchanged                 |                 |        | 26 Auto Parts      |                      |                      |         |           |          |            |
| 7 Days - 10/25/23 to 11/01/2                                 | 3 AUTOMOTIVE - Recreational Vehicles                                                   | Period 1 of 10 (Current)                 | 14     | -16%   | -2%        | 4%       | Weakened                  |                 |        | 14 Recreatni Veh   |                      |                      |         |           |          |            |
| 7 Days - 10/25/23 to 11/01/2                                 | B AUTOMOTIVE - Trucks & Other Vehicles                                                 | Period 1 of 10 (Current)                 | 5      | -3%    | 1%         | 5%       | Strengthened              |                 |        | 5 Trucks/Other     |                      |                      |         |           |          |            |
| 7 Days - 10/25/23 to 11/01/2                                 |                                                                                        | Period 1 of 10 (Current)                 |        |        |            |          |                           |                 |        |                    |                      |                      |         |           |          |            |
| 7 Days - 10/25/23 to 11/01/2                                 |                                                                                        | Period 1 of 10 (Current)                 |        |        |            |          |                           |                 |        |                    |                      |                      |         |           |          |            |
| 7 Days - 10/25/23 to 11/01/2                                 |                                                                                        | Period 1 of 10 (Current)                 |        |        |            |          |                           |                 |        |                    |                      |                      |         |           |          |            |
| 7 Days - 10/25/23 to 11/01/2                                 |                                                                                        | Period 1 of 10 (Current)                 |        |        |            |          |                           |                 |        |                    |                      |                      |         |           |          |            |
| 7 Days - 10/25/23 to 11/01/2                                 | 3 ,                                                                                    | Period 1 of 10 (Current)                 |        |        |            |          |                           |                 |        |                    |                      |                      |         |           |          |            |
|                                                              |                                                                                        |                                          |        |        |            |          |                           |                 |        |                    |                      |                      |         |           |          |            |
| PREVIOUS WEEL                                                | KS (EDUCATIONAL PURPOSES ONLY)                                                         |                                          | AENT R | RECOMN | IENDAT     | ION)     |                           |                 |        |                    |                      |                      |         |           |          |            |
| Length - Begin/End                                           | Industry/Sub-Industry                                                                  | Period                                   | #      | Min    | Avg        | Max      | Status                    | <u>9Weakest</u> | 8VWeak | <u>7Weaker</u>     | <u>6Weak</u>         | 5Avg                 | 4Strong | 3Stronger | 2VStrong | 1Strongest |
| 7 Days - 10/25/23 to 11/01/2                                 |                                                                                        | Period 1 of 10 (Current)                 | 62     | -26%   | -2%        |          | Unchanged                 |                 |        | 62 AUTO            |                      |                      |         |           |          |            |
| 7 Days - 10/18/23 to 10/25/2                                 |                                                                                        | Period 2 of 10                           | 62     | -15%   | -5%        | 4%       |                           |                 |        | 62 AUTO            |                      |                      |         |           |          |            |
| 7 Days - 10/11/23 to 10/18/2                                 |                                                                                        | Period 3 of 10                           | 62     | -19%   | -5%        | 2%       |                           |                 |        | <-AUTO 62          | <-AUTO 62            |                      |         |           |          |            |
| 7 Days - 10/04/23 to 10/11/2                                 |                                                                                        | Period 4 of 10                           | 62     | -14%   | 2%         |          | Strengthened              |                 |        |                    | 62 AUTO              |                      |         |           |          |            |
| 7 Days - 09/27/23 to 10/04/2                                 |                                                                                        | Period 5 of 10                           | 62     | -14%   | -1%        | 9%       | o memanige a              |                 |        |                    | 62 AUTO              |                      |         |           |          |            |
| 7 Days - 09/20/23 to 09/27/2                                 |                                                                                        | Period 6 of 10                           | 62     | -18%   | -2%        | 10%      |                           |                 |        |                    | 62 AUTO              |                      |         |           |          |            |
| 7 Days - 09/13/23 to 09/20/2                                 |                                                                                        | Period 7 of 10                           | 62     | -19%   | -1%        | 12%      | Unchanged                 |                 |        |                    | 62 AUTO<br><-AUTO 62 | < AUTO CO            |         |           |          |            |
| 7 Days - 09/06/23 to 09/13/2<br>7 Days - 08/30/23 to 09/06/2 |                                                                                        | Period 8 of 10<br>Period 9 of 10         | 62     | -169/  | -2%<br>-2% | 6%       |                           |                 |        |                    |                      | <-AUTO 62<br>62 AUTO |         |           |          |            |
| 7 Days - 08/30/23 to 09/06/2<br>7 Days - 08/23/23 to 08/30/2 |                                                                                        | Period 9 of 10 Period 10 of 10           | 62     | -1494  | 1%         |          |                           |                 |        |                    |                      | 62 AUTO              |         |           |          |            |
|                                                              | AUTOMOTIVE - Auto Manufacturers - Major                                                | Period 10 of 10 Period 1 of 10 (Current) | 17     | 1476   | -1%        | 10%      | Unchanged<br>Strengthened |                 |        |                    | 17 Major Mfrs        | 02 AUIU              |         |           |          |            |
|                                                              | 3 AUTOMOTIVE - Auto Manufacturers - Major<br>3 AUTOMOTIVE - Auto Manufacturers - Major | Period 1 of 10 (Current) Period 2 of 10  | 17     | -14%   | -5%        | 10%      |                           |                 |        |                    | 17 Major Mfrs        |                      |         |           |          |            |
|                                                              | AUTOMOTIVE - Auto Manufacturers - Major  AUTOMOTIVE - Auto Manufacturers - Major       | Period 3 of 10                           | 17     | -10%   | -8%        | -1%      |                           |                 |        |                    | <-Major Mfrs 17      | -Major Mfre 17       |         |           |          |            |
|                                                              | 3 AUTOMOTIVE - Auto Manufacturers - Major<br>3 AUTOMOTIVE - Auto Manufacturers - Major | Period 4 of 10                           | 17     | -14%   | 1%         | 17%      |                           |                 |        |                    | C-Iviajor Ivilis 17  | 17 Major Mfrs        |         |           | · ·      |            |
|                                                              | AUTOMOTIVE - Auto Manufacturers - Major  B AUTOMOTIVE - Auto Manufacturers - Major     | Period 5 of 10                           | 17     | -12%   | -1%        | 9%       | Strengthened              |                 |        |                    | 17 Major Mfrs->      | 17 Major Mfrs->      |         |           |          |            |
|                                                              | AUTOMOTIVE - Auto Manufacturers - Major                                                | Period 6 of 10                           | 17     | -18%   | -3%        | 9%       |                           |                 |        |                    | <-Major Mfrs 17      | <-Major Mfrs 17      |         |           |          |            |
|                                                              | 3 AUTOMOTIVE - Auto Manufacturers - Major                                              | Period 7 of 10                           | 17     | -19%   | -4%        | 6%       |                           |                 | i i    | ·                  | C Major Milis 27     | 17 Major Mfrs        | •       |           |          |            |
|                                                              | B AUTOMOTIVE - Auto Manufacturers - Major                                              | Period 8 of 10                           | 17     | -9%    | -1%        | 8%       |                           |                 |        |                    |                      | 17 Major Mfrs        |         |           |          |            |
|                                                              | B AUTOMOTIVE - Auto Manufacturers - Major                                              | Period 9 of 10                           | 17     | -16%   | -2%        |          | Unchanged                 |                 |        |                    |                      | 17 Major Mfrs        |         |           |          |            |
|                                                              | 3 AUTOMOTIVE - Auto Manufacturers - Major                                              | Period 10 of 10                          | 17     | -4%    | 4%         |          | Strengthened              |                 |        |                    |                      | 17 Major Mfrs        |         |           |          |            |
|                                                              | 3 AUTOMOTIVE - Auto Parts                                                              | Period 1 of 10 (Current)                 | 26     | -26%   | -3%        |          | Unchanged                 |                 |        | 26 Auto Parts      |                      |                      |         |           |          |            |
|                                                              | B AUTOMOTIVE - Auto Parts                                                              | Period 2 of 10                           | 26     | -10%   | -3%        | 4%       |                           |                 |        | 26 Auto Parts      |                      |                      |         |           |          |            |
|                                                              | B AUTOMOTIVE - Auto Parts                                                              | Period 3 of 10                           | 26     | -19%   | -5%        | 2%       | Weakened                  |                 |        | <-Auto Parts 26    | <-Auto Parts 26      |                      |         |           |          |            |
|                                                              | 3 AUTOMOTIVE - Auto Parts                                                              | Period 4 of 10                           | 26     | -2%    | 3%         | 12%      | Strengthened              |                 |        | 26 Auto Parts->    | 26 Auto Parts->      |                      |         |           |          |            |
| 7 Days - 09/27/23 to 10/04/2                                 | 3 AUTOMOTIVE - Auto Parts                                                              | Period 5 of 10                           | 26     | -14%   | -2%        | 5%       |                           |                 |        | <-Auto Parts 26    | <-Auto Parts 26      |                      |         |           |          |            |
| 7 Days - 09/20/23 to 09/27/2                                 | 3 AUTOMOTIVE - Auto Parts                                                              | Period 6 of 10                           | 26     | -15%   | -3%        | 10%      | Weakened                  |                 |        |                    | 26 Auto Parts        |                      |         |           |          |            |
| 7 Days - 09/13/23 to 09/20/2                                 | 3 AUTOMOTIVE - Auto Parts                                                              | Period 7 of 10                           | 26     | -4%    | 0%         | 9%       | Strengthened              |                 |        |                    | 26 Auto Parts        |                      |         |           |          |            |
| 7 Days - 09/06/23 to 09/13/2                                 | 3 AUTOMOTIVE - Auto Parts                                                              | Period 8 of 10                           | 26     | -7%    | -3%        | 0%       | Weakened                  |                 |        |                    | <-Auto Parts 26      | <-Auto Parts 26      |         |           |          |            |
| 7 Days - 08/30/23 to 09/06/2                                 | 3 AUTOMOTIVE - Auto Parts                                                              | Period 9 of 10                           | 26     | -6%    | -1%        | 4%       | Strengthened              |                 |        |                    | 26 Auto Parts->      | 26 Auto Parts->      |         |           |          |            |
| 7 Days - 08/23/23 to 08/30/2                                 | 3 AUTOMOTIVE - Auto Parts                                                              | Period 10 of 10                          | 26     | -10%   | 0%         | 5%       | Weakened                  |                 |        |                    | <-Auto Parts 26      | <-Auto Parts 26      |         |           |          |            |
|                                                              | 3 AUTOMOTIVE - Recreational Vehicles                                                   | Period 1 of 10 (Current)                 | 14     | -16%   | -2%        | 4%       | Weakened                  |                 |        | 14 Recreatni Veh   |                      |                      |         |           |          |            |
| 7 Days - 10/18/23 to 10/25/2                                 | 3 AUTOMOTIVE - Recreational Vehicles                                                   | Period 2 of 10                           | 14     | -15%   | -6%        | 1%       | Weakened                  |                 |        | 14 Recreatni Veh   |                      |                      |         |           |          |            |
|                                                              | B AUTOMOTIVE - Recreational Vehicles                                                   | Period 3 of 10                           | 14     | -11%   | -3%        | 2%       | Weakened                  |                 |        | <-Recreatnl Veh 14 | <-Recreatnl Veh 14   |                      |         |           |          |            |
|                                                              | B AUTOMOTIVE - Recreational Vehicles                                                   | Period 4 of 10                           | 14     | -3%    | 1%         | 6%       | Strengthened              |                 |        |                    | 14 Recreatni Veh     |                      |         |           |          |            |
|                                                              | 3 AUTOMOTIVE - Recreational Vehicles                                                   | Period 5 of 10                           | 14     | -5%    | 0%         | 4%       | Unchanged                 |                 |        |                    | 14 Recreatni Veh     |                      |         |           |          |            |
|                                                              | 3 AUTOMOTIVE - Recreational Vehicles                                                   | Period 6 of 10                           | 14     | -5%    | -2%        | 2%       | o                         |                 |        |                    | 14 Recreatni Veh     |                      |         |           |          |            |
|                                                              | 3 AUTOMOTIVE - Recreational Vehicles                                                   | Period 7 of 10                           | 14     | -6%    | 1%         | 12%      |                           |                 |        |                    | 14 Recreatni Veh     |                      |         |           |          |            |
|                                                              | 3 AUTOMOTIVE - Recreational Vehicles                                                   | Period 8 of 10                           | 14     | -7%    | -1%        | 7%       |                           |                 |        |                    | 14 Recreatni Veh     |                      |         |           |          |            |
|                                                              | 3 AUTOMOTIVE - Recreational Vehicles                                                   | Period 9 of 10                           | 14     | -8%    | -4%        | 3%       |                           |                 |        |                    | <-Recreatnl Veh 14   |                      |         |           |          |            |
|                                                              | 3 AUTOMOTIVE - Recreational Vehicles                                                   | Period 10 of 10                          | 14     | -14%   | -1%        |          | Unchanged                 |                 |        |                    |                      | 14 Recreatni Veh     |         |           |          |            |
|                                                              | 3 AUTOMOTIVE - Trucks & Other Vehicles                                                 | Period 1 of 10 (Current)                 | 5      | -3%    | 1%         |          | Strengthened              |                 |        | 5 Trucks/Other     |                      |                      |         |           |          |            |
|                                                              | 3 AUTOMOTIVE - Trucks & Other Vehicles                                                 | Period 2 of 10                           | 5      | -15%   | -5%        | 1%       |                           |                 |        | <-Trucks/Other 5   |                      |                      |         |           |          |            |
|                                                              | 3 AUTOMOTIVE - Trucks & Other Vehicles                                                 | Period 3 of 10                           | 5      | -8%    | -5%        | -3%      |                           |                 |        |                    | <-Trucks/Other 5     |                      |         |           |          |            |
|                                                              | 3 AUTOMOTIVE - Trucks & Other Vehicles                                                 | Period 4 of 10                           | 5      | 0%     | 2%         |          | Unchanged                 |                 |        |                    |                      | 5 Trucks/Other       |         |           |          |            |
|                                                              | AUTOMOTIVE - Trucks & Other Vehicles                                                   | Period 5 of 10                           | 5      | -5%    | 0%         |          | Strengthened              |                 |        |                    | 5 Trucks/Other->     | 5 Trucks/Other->     |         |           |          |            |
|                                                              | AUTOMOTIVE - Trucks & Other Vehicles                                                   | Period 6 of 10                           | 5      | -4%    | -1%        | 1%       |                           |                 |        |                    | 5 Trucks/Other       |                      |         |           |          |            |
|                                                              | AUTOMOTIVE - Trucks & Other Vehicles                                                   | Period 7 of 10                           | 5      | -1%    | 1%         |          | Unchanged                 |                 |        |                    | 5 Trucks/Other       | - Trucks/Othor 5     |         |           |          |            |
|                                                              | AUTOMOTIVE - Trucks & Other Vehicles                                                   | Period 8 of 10                           | 5      | -/%    | -3%<br>-1% | 1%       |                           |                 |        |                    | <-Trucks/Other 5     |                      |         |           |          |            |
|                                                              | AUTOMOTIVE - Trucks & Other Vehicles                                                   | Period 9 of 10                           | 5      | -2%    | -1%<br>0%  | 2%<br>4% | Unchanged                 | 1               | 1      |                    |                      | 5 Trucks/Other       |         |           |          |            |
| / Days - 08/23/23 to 08/30/2                                 | 3 AUTOMOTIVE - Trucks & Other Vehicles                                                 | Period 10 of 10                          | 5      | -3%    | U%         | 4%       | weakened                  |                 |        |                    | •                    | 5 Trucks/Other       | •       |           |          |            |

Green Highlight: Strengthened Red Highlight: Weakened No Highlight: Unchanged

1 week 10/25/23 to 11/01/23