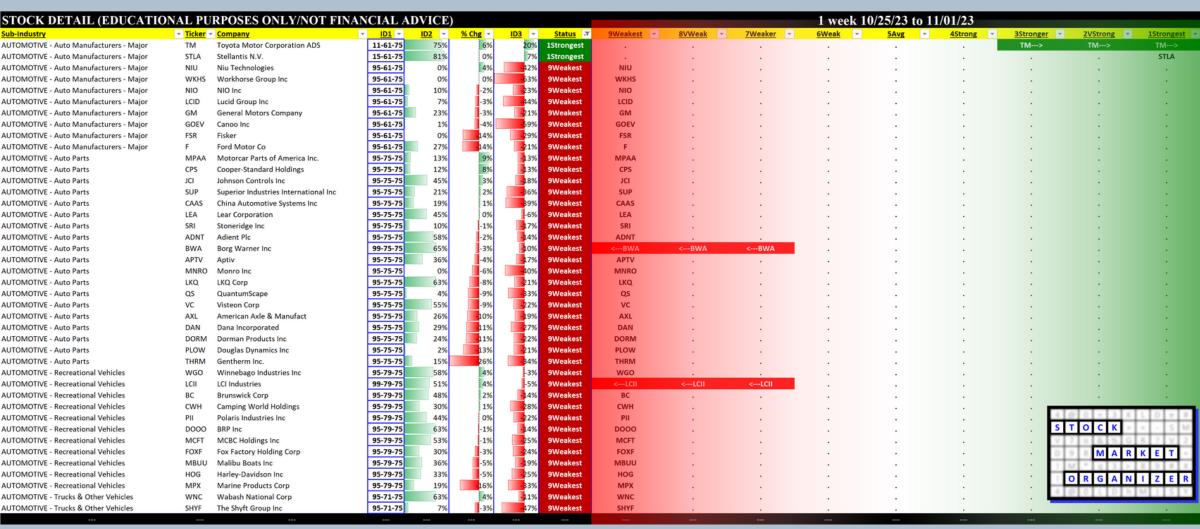

#### 2C. Stocks 1 Week Strongest and Weakest

What: stocks currently rated Strongest/Weakest (highest/lowest of 9 strength ratings) Why: most interesting stocks for available capital because

- the Strongest have the least amount of overhead supply to dampen breakouts while
- the Weakest may be prone to volatility, subject to big pops from bottom-fishing and short-covering BUT ALSO to bigger and faster falls.

(Not guaranteed and not a recommendation - weak stocks in weakening sub-industries may be better shorts than high-flyers.)

Strongest to Weakest stocks ratio is 2:40 (3% and 65% of total) 10/25/23 to 11/01/23.