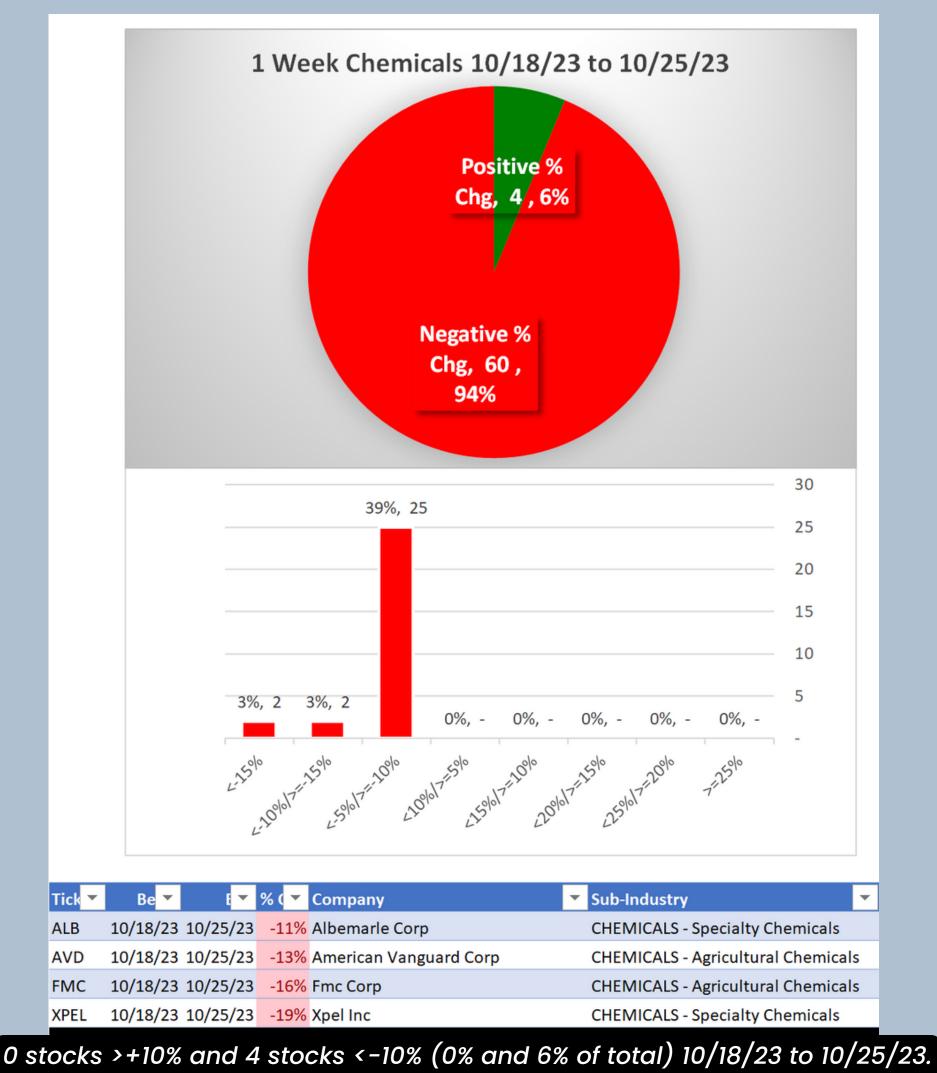

3B. Lookback 3 Months 3B. Lookback 4 weeks 3C. Lookback 1 Week

STRENGTHENING 1 Week vs. Mid- and Longer-Term // 1 week positive/negative stocks ratio is HIGHER than both 4 weeks and 3 Months, per the following chart:

October 25, 2023