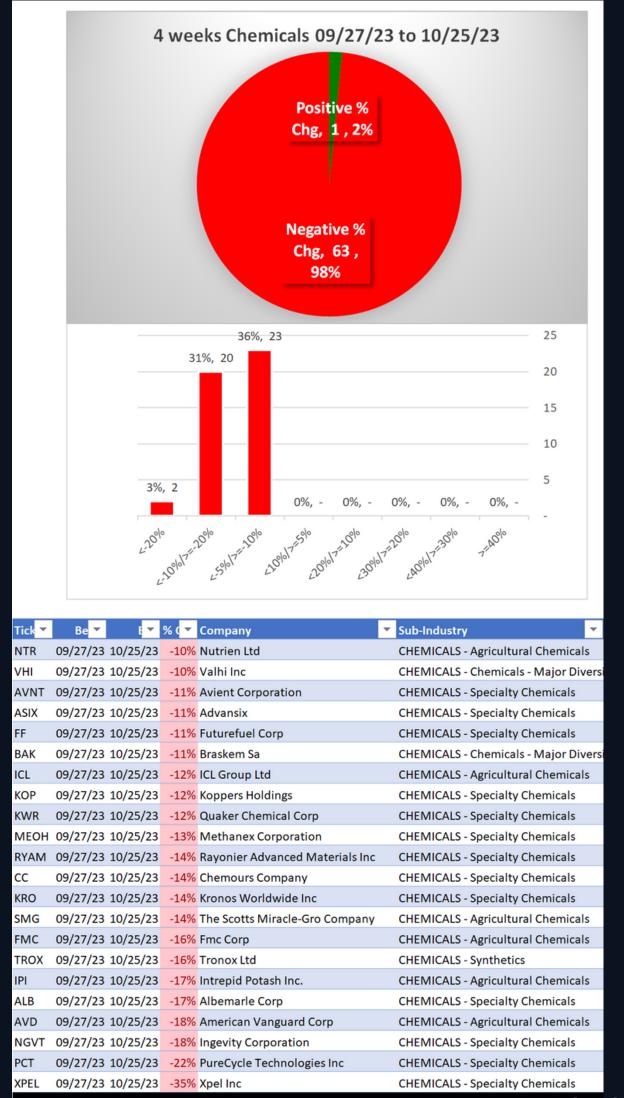

|                                                                                                           |                |      |               | -     |             |            |            |  |  |

Strongest to Weakest stocks ratio is 2:42 (3% and 66% of total) 10/18/23 to 10/25/23.

Green Highlight: Strengthened Red Highlight: Weakened No Highlight: Unchanged

October 25, 2023

For educational purposes only. Not a stock or investment recommendation.

4

#### 3. STRENGTH BY LOOKBACK PERIOD (with Best/Worst stocks) 3A. Lookback 3 Months



0 stocks >+20% and 26 stocks <-20% (0% and 41% of total) 07/27/23 to 10/25/23.

October 25, 2023

#### 3. STRENGTH BY LOOKBACK PERIOD (with Best/Worst stocks) 3B. Lookback 4 Weeks



0 stocks >+10% and 22 stocks <-10% (0% and 34% of total) 09/27/23 to 10/25/23.

6

October 25, 2023

### 3. STRENGTH BY LOOKBACK PERIOD (with Best/Worst stocks)

#### 3C. Lookback 1 Week



October 25, 2023