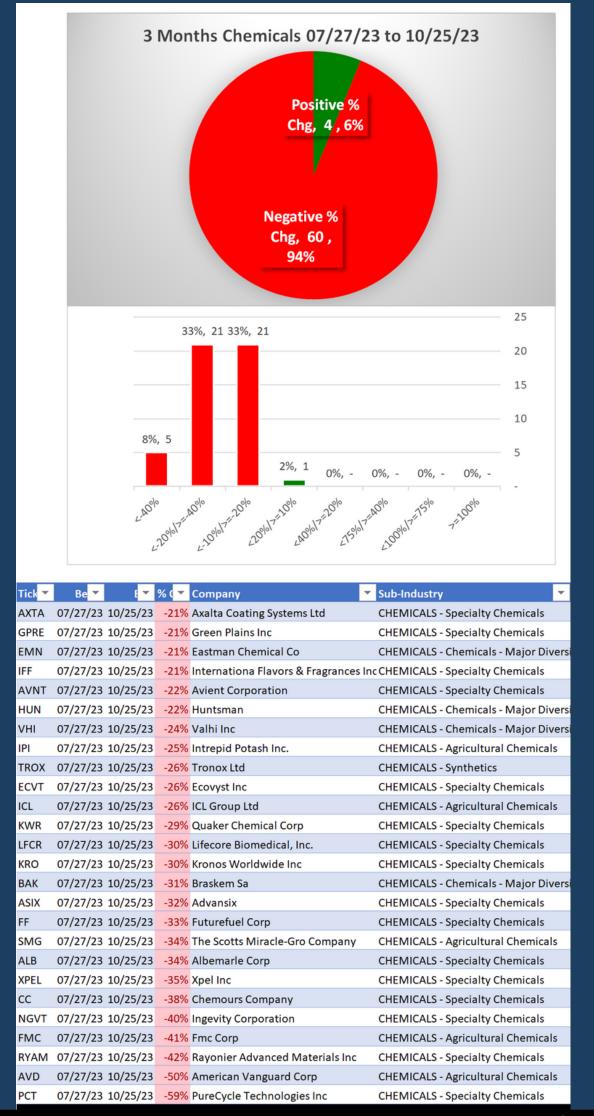

|                                                                                                                                         |                                                                                                           |                |      |               | -     |             |            |            |  |  |

Strongest to Weakest stocks ratio is 2:42 (3% and 66% of total) 10/18/23 to 10/25/23.

Green Highlight: Strengthened Red Highlight: Weakened No Highlight: Unchanged

October 25, 2023

For educational purposes only. Not a stock or investment recommendation.

4

#### 3. STRENGTH BY LOOKBACK PERIOD (with Best/Worst stocks) 3A. Lookback 3 Months



0 stocks >+20% and 26 stocks <-20% (0% and 41% of total) 07/27/23 to 10/25/23.

October 25, 2023

#### 3. STRENGTH BY LOOKBACK PERIOD (with Best/Worst stocks) 3B. Lookback 4 Weeks



0 stocks >+10% and 22 stocks <-10% (0% and 34% of total) 09/27/23 to 10/25/23.

6

October 25, 2023

### 3. STRENGTH BY LOOKBACK PERIOD (with Best/Worst stocks)

#### 3C. Lookback 1 Week



October 25, 2023