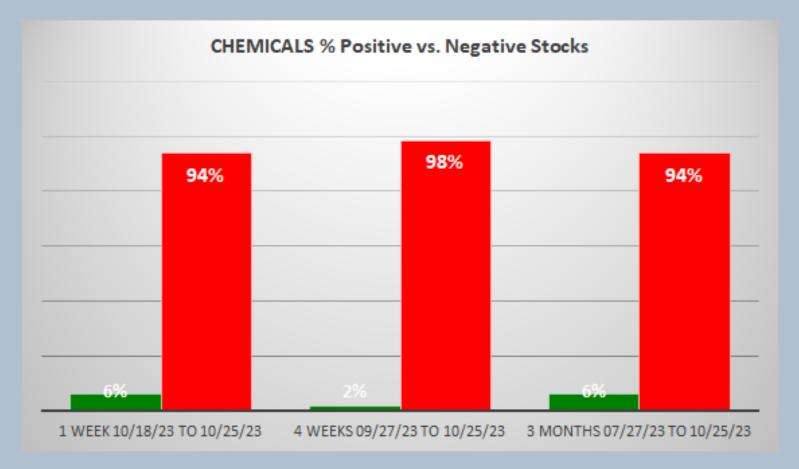

STRENGTHENING 1 Week vs. Mid- and Longer-Term // 1 week positive/negative stocks ratio is HIGHER than both 4 weeks and 3 Months, per the following chart:

October 25, 2023